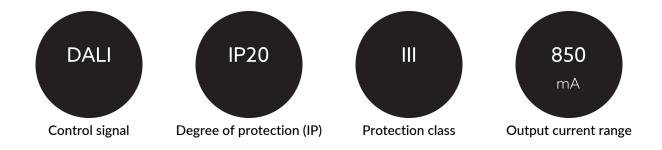

### **TENDER TEXT**

LED converter Adaptive White, switch DIM, DT 8, dimensions:  $215 \times 70 \times 31 \text{mm}$  BILTON LEDON Technology Power Supply DALI Article 719224 The power supply can be used for a output voltage range of . Constant current 850 mA. The supply voltage of the power supply is 220 - 240 V and has a IP20 protection type and protection class III . Control signal DALI . Dimensions (L x W x H): 215.0 mm x 70.0 mm x 31.0 mm

#### MECHANICAL DATA

| Width [mm]                | 70.0      |
|---------------------------|-----------|
| Length [mm]               | 215.0     |
| Height [mm]               | 31.0      |
| Model                     | dynamisch |
| Control signal            | DALI      |
| Suitable for outdoor use  | nein      |
| Degree of protection (IP) | IP20      |

### **ELECTRICAL DATA**

| Protection class              | III       |
|-------------------------------|-----------|
| Voltage type                  | AC        |
| Control signal                | DALI      |
| Imput voltage range [V]       | 220 - 240 |
| Output current range [mA]     | 850       |
| Suitable for constant current | yes       |
| Suitable for constant voltage | nein      |
| Dimming DALI                  | yes       |