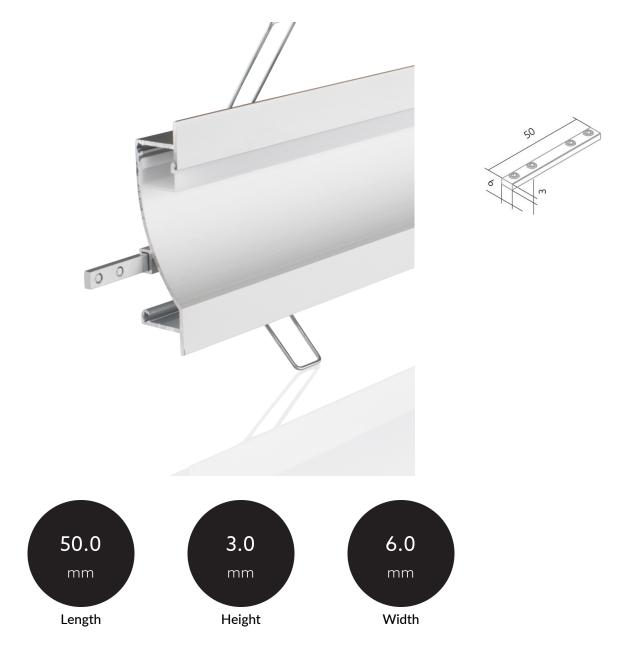

# Nut Connector BLine Select YTV1

BLine Select YTV1 aluminium line connector for aluminium profiles B6xH3.5xL50mm

Article no.: 170471

#### **TENDER TEXT**

Mounting connector for aluminium profiles, line connector, W  $6 \times H 3.5 \times L 50$  mm Accessories Nut Connector BLine Select YTV1 Article 170471 The accessories Nut Connector BLine Select YTV1 consists of Aluminium with a Aluminium surface and it is easy to assemble. Dimension (L  $\times$  W  $\times$  H): 50.0 mm  $\times$  6.0 mm  $\times$  3.0 mm

#### MECHANICAL DATA

| Material          | Aluminium                     |
|-------------------|-------------------------------|
| Width [mm]        | 6.0                           |
| Length [mm]       | 50.0                          |
| Height [mm]       | 3.0                           |
| Colour            | Aluminium                     |
| Type of accessory | Kupplung / Verbinder T - Form |
| Transparent       | nein                          |
| Accessory         | yes                           |