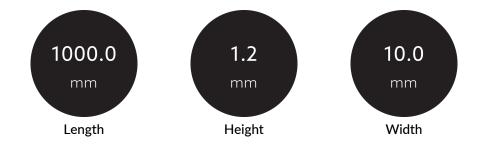

#### MECHANICAL DATA

| Material          | sonstige      |
|-------------------|---------------|
| Width [mm]        | 10.0          |
| Length [mm]       | 1000.0        |
| Height [mm]       | 1.2           |
| Colour            | Black         |
| Type of accessory | Montageplatte |
| Transparent       | nein          |
| Accessory         | yes           |