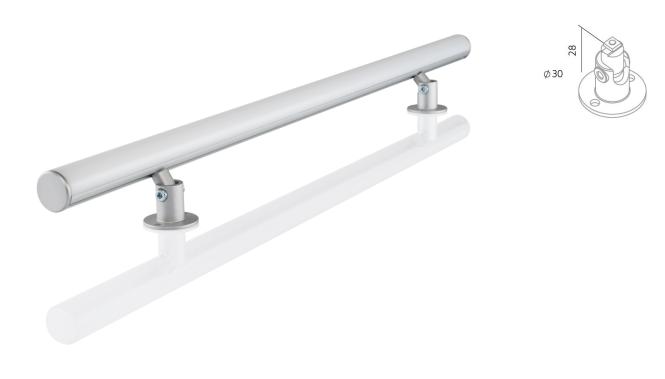

# Angle ALU YTC8

BLine Select YTC8 swivel mounting aluminium for profiles W30xH28xL30mm

Article no.: 170469

#### BLine Select YTC8 swivel mounting aluminium for profiles W30xH28xL30mm

Article no.: 170469

#### MECHANICAL DATA

| Material          | Aluminium |
|-------------------|-----------|
| Width [mm]        | 30.0      |
| Length [mm]       | 30.0      |
| Height [mm]       | 28.0      |
| Diameter [mm]     | 30        |
| Colour            | Aluminium |
| Type of accessory | Stativ    |
| Transparent       | nein      |
| Accessory         | yes       |