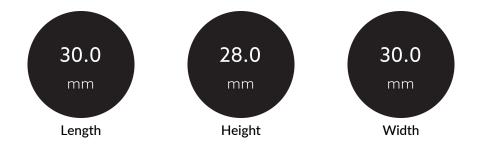

#### MECHANICAL DATA

| Material          | Aluminium |
|-------------------|-----------|
| Width [mm]        | 30.0      |
| Length [mm]       | 30.0      |
| Height [mm]       | 28.0      |
| Diameter [mm]     | 30        |
| Colour            | Aluminium |
| Type of accessory | Stativ    |
| Transparent       | nein      |
| Accessory         | yes       |

## TENDER TEXT

Mounting material YT, swivel mount aluminium W  $30 \times H 28 \times L 30 \text{ mm}$  Accessories Angle ALU YTC8 Article 170469 The accessories Angle ALU YTC8 consists of Aluminium with a Aluminium surface and it is easy to assemble. Dimension (L x W x H):  $30.0 \text{ mm} \times 30.0 \text{ mm} \times 28.0 \text{ mm}$ 