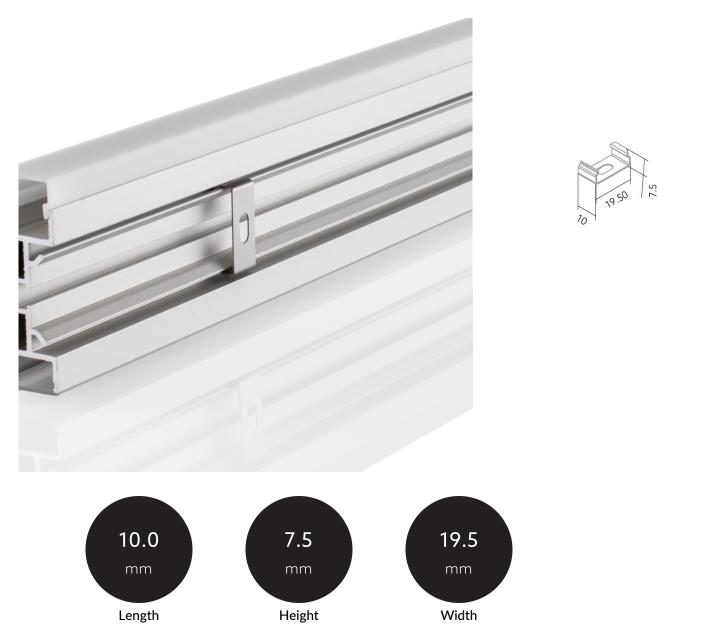

# Clip steel BLine Select YTC5

**BLine Select YTC5 mounting clip steel for YT06/07 and HT01/02 W19.5xH7.5xL10mm** Article no.: 170468

### TENDER TEXT

Mounting material for profiles YT06 / YT07 for YT and HT series, Clip steel W 19.5 x H 7.5 x L 10 mm Accessories Clip steel BLine Select YTC5 Article 170468 The accessories Clip steel BLine Select YTC5 consists of Edelstahl with a Edelstahl surface and it is easy to assemble. Dimension (L x W x H): 10.0 mm x 19.5 mm x 7.5 mm

# Clip steel BLine Select YTC5

BLine Select YTC5 mounting clip steel for YT06/07 and HT01/02 W19.5xH7.5xL10mm

Article no.: 170468

#### MECHANICAL DATA

| Material          | Edelstahl     |
|-------------------|---------------|
| Width [mm]        | 19.5          |
| Length [mm]       | 10.0          |
| Height [mm]       | 7.5           |
| Colour            | Edelstahl     |
| Type of accessory | Montageplatte |
| Transparent       | nein          |
| Accessory         | yes           |