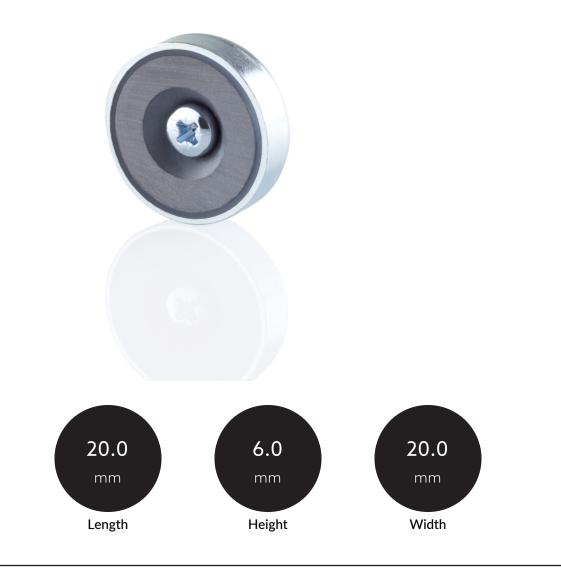

# Magnet steel BLine Select XTM1

BLine Select XTM1 mounting magnet steel for aluminium profiles D20x6mm Article no.: 170458

### TENDER TEXT

Mounting magnet for aluminium profiles, Magnet made of steel incl. magnet, D 20 x 6mm Accessories Magnet steel BLine Select XTM1 Article 170458 The accessories Magnet steel BLine Select XTM1 consists of Stahl with a Silber surface and it is easy to assemble. Dimension (L x W x H): 20.0 mm x 20.0 mm x 6.0 mm

### MECHANICAL DATA

| Material          | Stahl         |
|-------------------|---------------|
| Width [mm]        | 20.0          |
| Length [mm]       | 20.0          |
| Height [mm]       | 6.0           |
| Diameter [mm]     | 20            |
| Colour            | Silber        |
| Type of accessory | Montageplatte |
| Transparent       | nein          |
| Accessory         | yes           |
|                   |               |