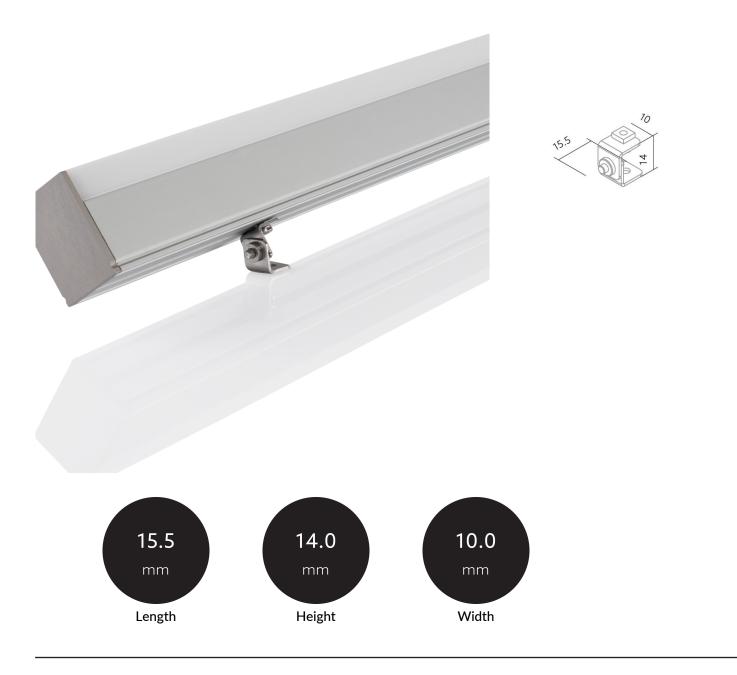

# Bracket BLine Select XTC4

BLine Select XTC4 swivel bracket steel for aluminium profiles B10xH14xL15.5mm

Article no.: 170456

### TENDER TEXT

Mounting material for aluminium profiles , Steel swivel bracket, W  $10 \times H$   $14 \times L$  15.5 mm Accessories Bracket BLine Select XTC4 Article 170456 The accessories Bracket BLine Select XTC4 consists of Edelstahl with a Edelstahl surface and it is easy to assemble. Dimension (L x W x H): 15.5 mm x 10.0 mm x 14.0 mm

#### BLine Select XTC4 swivel bracket steel for aluminium profiles B10xH14xL15.5mm

Article no.: 170456

#### MECHANICAL DATA

| Material                 | Edelstahl        |
|--------------------------|------------------|
| Width [mm]               | 10.0             |
| Length [mm]              | 15.5             |
| Height [mm]              | 14.0             |
|                          |                  |
| Colour                   | Edelstahl        |
| Colour Type of accessory | Edelstahl Stativ |
|                          |                  |