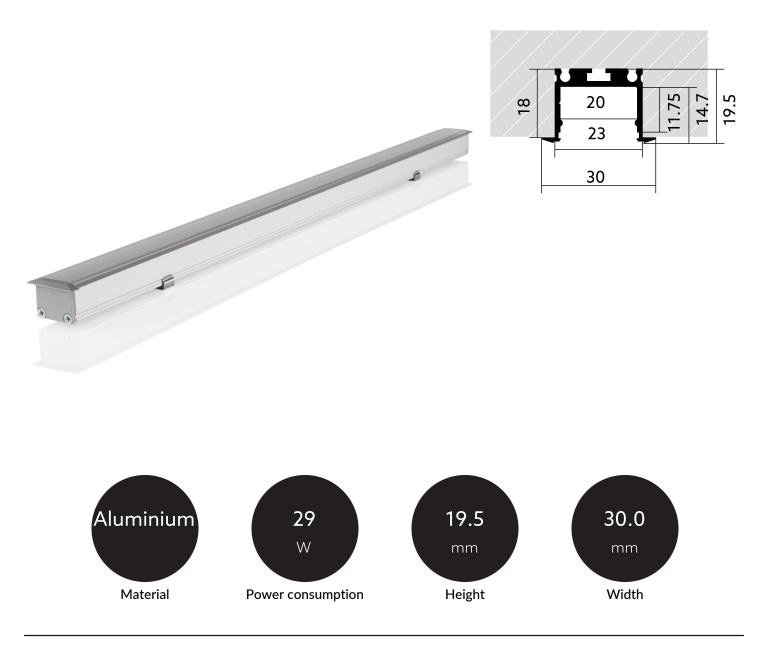

#### BLine Select XT01 LED recessed profile aluminium silver 29W/m W30xH19.5xL3000mm Article no.: 170307

#### TENDER TEXT

Profile XT, recessed aluminium 29W/m W30xH19.5xL3000mm BILTON LEDON TechnologyRecessed profile BLine Select XT01 Article 170307 The Recessed profile BLine Select XT01 can be combined with all covers from the XT family. The profile is made of Aluminium with an finish and has a power consumption of up to 29 W. Dimensions (L x W x H): 3000.0 mm x 30.0 mm x 19.5 mm Please note that cutting tolerances of +/- 2mm may occur.

### MECHANICAL DATA

| h [mm] 30.0           |              |
|-----------------------|--------------|
|                       |              |
| th [mm] 3000.0        |              |
| nt [mm] 19.5          |              |
| nting method Einbau   |              |
| ır lichtgrau          |              |
| er consumption [W] 29 |              |
| rial quality sonstige |              |
| cetreatment anodisier | : / eloxiert |

### TEMPERATURE TECHNICAL DATA

| Power consumption [W] | 29   |
|-----------------------|------|
| Thermal conductivity  | 23.4 |

### PACKAGING INFORMATION

| EAN                   | 4250716912944 |
|-----------------------|---------------|
| Article no.           | 170307        |
| Net weight [g]        | 114           |
| Gross weight [g]      | 114           |
| Gross width [mm]      | 30.0          |
| Gross height [mm]     | 19.5          |
| Gross length [mm]     | 3000.0        |
| Customs tariff number | 94054239      |
| Net width [mm]        | 30.0          |
| Net height [mm]       | 19.5          |
| Net length [mm]       | 3000          |
| State of origin       | TR            |