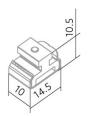

#### **TENDER TEXT**

Mounting material VT, Clip aluminium W  $14.4 \times H 11 \times L 10.5 \text{ mm}$  Accessories Mounting clip BLine Select VTC1 Article 170446 The accessories Mounting clip BLine Select VTC1 consists of Aluminium with a Aluminium surface and it is easy to assemble. Dimension (L x W x H):  $10.5 \text{ mm} \times 14.4 \text{ mm} \times 11.0 \text{ mm}$ 

### MECHANICAL DATA

| Material          | Aluminium     |
|-------------------|---------------|
| Width [mm]        | 14.4          |
| Length [mm]       | 10.5          |
| Height [mm]       | 11.0          |
| Colour            | Aluminium     |
| Coloui            | Auminium      |
| Type of accessory | Montageplatte |
|                   |               |

#### PACKAGING INFORMATION

| Article no.           | 170446   |
|-----------------------|----------|
| Net weight [g]        | 3        |
| Gross weight [g]      | 3.4      |
| Gross width [mm]      | 14.4     |
| Gross height [mm]     | 11.0     |
| Gross length [mm]     | 10.5     |
| Customs tariff number | 94059900 |
| Net width [mm]        | 14.4     |
| Net height [mm]       | 11       |
| Net length [mm]       | 10.5     |
| State of origin       | DE       |