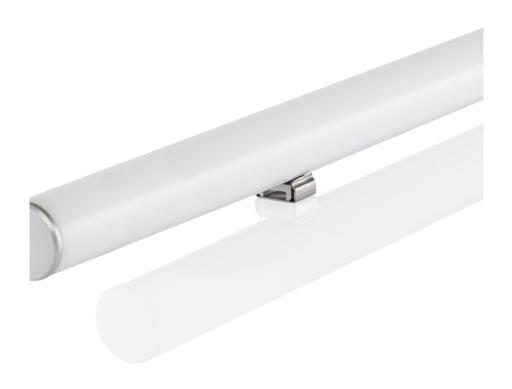

# Mounting clip BLine Select VTC1

 $\textbf{BLine Select VTC1} \ mounting \ clip \ set \ aluminium \ for \ VT01 \ W14.4xH11xL10.5mm$ 

Article no.: 170446

## Mounting clip BLine Select VTC1

## BLine Select VTC1 mounting clip set aluminium for VT01 W14.4xH11xL10.5mm

Article no.: 170446