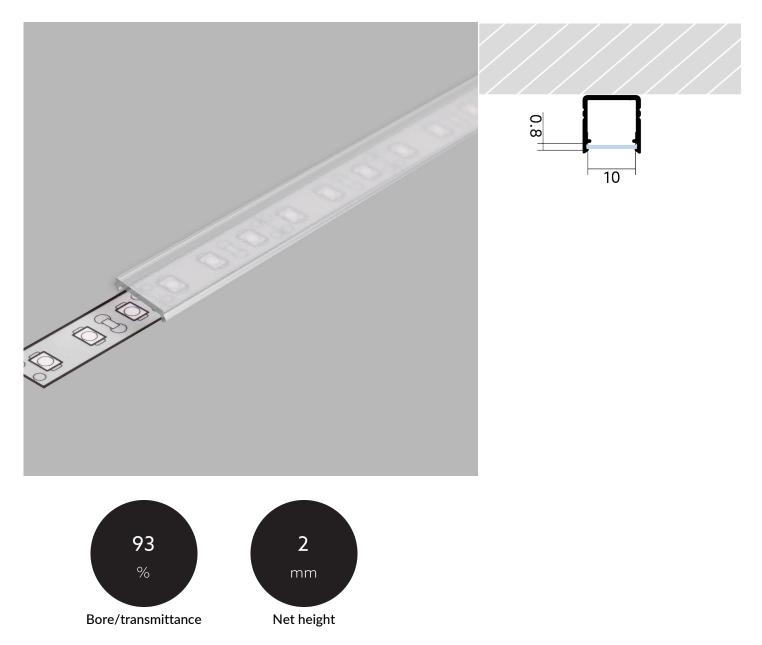

#### **TENDER TEXT**

Cover TX transparent flat  $120x120^{\circ}$  93% PMMA L2000 x W10.2 x H2 mm BILTON LEDON Technology Transparent cover BLine Select TX12 Article 171241 The Transparent cover BLine Select TX12 cover can be combined with all profiles from the TT family. The cover consists of Kunststoff and has a transparent finish with a transmittance degree of 93 %. Easy installation via into the profile. Dimension (L x W x H): 2000.0 mm x 10.2 mm x 2 mm Please note that cutting tolerances of +/- 2mm may occur.

#### MECHANICAL DATA

| Material         | Kunststoff       |
|------------------|------------------|
| Width [mm]       | 10.2             |
| Length [mm]      | 2000.0           |
| Colour           | ohne             |
| Model            | Lengthwise cover |
| Suitable for     | U - Profil       |
| Surfacetreatment | transparent      |

## TEMPERATURE TECHNICAL DATA

Bore/transmittance [%]

## PACKAGING INFORMATION

| EAN                   | 4250716942194 |
|-----------------------|---------------|
| Article no.           | 171241        |
| Net weight [g]        | 26            |
| Gross weight [g]      | 26            |
| Customs tariff number | 94054231      |
| Net width [mm]        | 10.2          |
| Net height [mm]       | 2             |
| Net length [mm]       | 2000          |
| State of origin       | PL            |