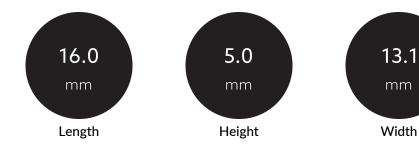

## **TENDER TEXT**

mounting clip TTC clip steel L16xW13.1xH5mm consisting of 2 pieces incl. screws Accessories Mounting clip BLine Select TTC12 Article 171248 The accessories Mounting clip BLine Select TTC12 consists of Edelstahl with a Black surface and it is easy to assemble. Dimension (L  $\times$  W  $\times$  H): 16.0 mm  $\times$  13.1 mm  $\times$  5.0 mm

## MECHANICAL DATA

| Material          | Edelstahl     |
|-------------------|---------------|
| Width [mm]        | 13.1          |
| Length [mm]       | 16.0          |
| Height [mm]       | 5.0           |
| Colour            | Black         |
| Type of accessory | Montageplatte |
| Transparent       | nein          |
| Accessory         | yes           |