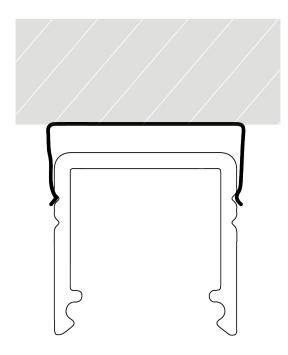

## **TENDER TEXT**

mounting clip TTC clip steel L16xW13.1xH5mm consisting of 2 pieces incl. screws Accessories Mounting clip BLine Select TTC12 Article 171248 The accessories Mounting clip BLine Select TTC12 consists of Edelstahl with a Black surface and it is easy to assemble. Dimension (L  $\times$  W  $\times$  H): 16.0 mm  $\times$  13.1 mm  $\times$  5.0 mm