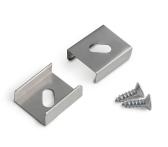

# Mounting clip BLine Select TTC12

BLine Select TTC12 mounting clip set steel for TT12 L16xW13.1xH5mm

Article no.: 171248

## **TENDER TEXT**

mounting clip TTC clip steel L16xW13.1xH5mm consisting of 2 pieces incl. screws Accessories Mounting clip BLine Select TTC12 Article 171248 The accessories Mounting clip BLine Select TTC12 consists of Edelstahl with a Black surface and it is easy to assemble. Dimension (L  $\times$  W  $\times$  H): 16.0 mm  $\times$  13.1 mm  $\times$  5.0 mm

# BLine Select TTC12 mounting clip set steel for TT12 L16xW13.1xH5mm

Article no.: 171248