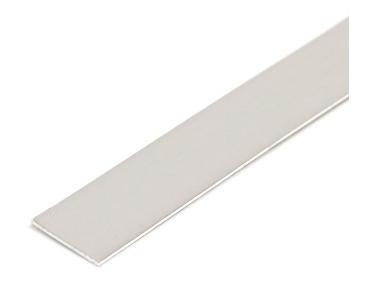

# Insertion profile BLine Select TTP53

BLine Select TT P53 aluminium slide-in unit for TT53 L2000xW50xH2mm

Article no.: 171249

#### BLine Select TT P53 aluminium slide-in unit for TT53 L2000xW50xH2mm

Article no.: 171249

#### MECHANICAL DATA

| Material              | Aluminium   |
|-----------------------|-------------|
| Width [mm]            | 50.0        |
| Length [mm]           | 2000.0      |
| Height [mm]           | 2.0         |
| Colour                | Aluminium   |
| Power consumption [W] | 42          |
| Surfacetreatment      | unbehandelt |