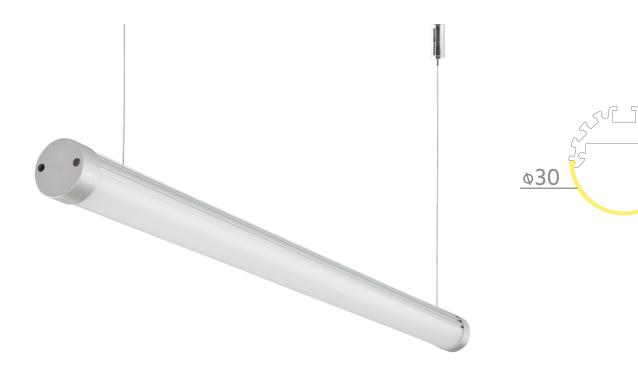

# Tube cover BLine Select RX01

#### BLine Select RX01 cover satinised round 3000 mm for RT01

Article no.: 170729

## Tube cover BLine Select RX01