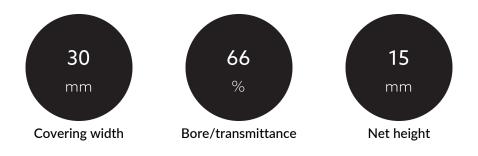

#### MECHANICAL DATA

| Material                                                   | Kunststoff       |
|------------------------------------------------------------|------------------|
| Width [mm]                                                 | 30.0             |
| Length [mm]                                                | 3000.0           |
| Covering width [mm]                                        | 30               |
| Colour                                                     | White            |
| Model                                                      | Lengthwise cover |
| Suitable for                                               | U - Profil       |
| Inflammability class of insulation material acc. with UL94 | НВ               |
| Surfacetreatment                                           | satiniert        |

## TEMPERATURE TECHNICAL DATA

| Ambient/storage temperature [°C] | + 10 + 50 |
|----------------------------------|-----------|
| Thermal conductivity             | 70        |
| Bore/transmittance [%]           | 66        |

### PACKAGING INFORMATION

| EAN                   | 4251160704437 |
|-----------------------|---------------|
| Article no.           | 170729        |
| Gross width [mm]      | 30.0          |
| Gross height [mm]     | 15.0          |
| Gross length [mm]     | 3000.0        |
| Customs tariff number | 94054231      |
| Net width [mm]        | 30.0          |
| Net height [mm]       | 15            |
| Net length [mm]       | 3000          |
| State of origin       | DE            |