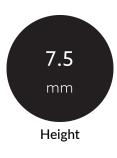

### **TENDER TEXT**

Mounting material CT, clip steel W  $14.4 \times H 7.5 \times L 10 \text{ mm}$  Accessories Clip steel BLine Select CTC5 Article 170442 The accessories Clip steel BLine Select CTC5 consists of Edelstahl with a Edelstahl surface and it is easy to assemble. Dimension (L x W x H):  $10.0 \text{ mm} \times 14.4 \text{ mm} \times 7.5 \text{ mm}$ 

#### MECHANICAL DATA

| Material          | Edelstahl     |
|-------------------|---------------|
| Width [mm]        | 14.4          |
| Length [mm]       | 10.0          |
| Height [mm]       | 7.5           |
| Colour            | Edelstahl     |
| Type of accessory | Montageplatte |
| Transparent       | nein          |
| Accessory         | yes           |

### PACKAGING INFORMATION

| EAN                   | 4250716913910 |
|-----------------------|---------------|
| Article no.           | 170442        |
| Net weight [g]        | 1             |
| Gross weight [g]      | 1.1           |
| Gross width [mm]      | 14.4          |
| Gross height [mm]     | 7.5           |
| Gross length [mm]     | 10.0          |
| Customs tariff number | 73089098      |
| Net width [mm]        | 14.4          |
| Net height [mm]       | 7.5           |
| Net length [mm]       | 10            |
| State of origin       | DE            |