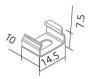

### **TENDER TEXT**

Mounting material CT, clip steel W  $14.4 \times H 7.5 \times L 10 \text{ mm}$  Accessories Clip steel BLine Select CTC5 Article 170442 The accessories Clip steel BLine Select CTC5 consists of Edelstahl with a Edelstahl surface and it is easy to assemble. Dimension (L x W x H):  $10.0 \text{ mm} \times 14.4 \text{ mm} \times 7.5 \text{ mm}$ 

#### MECHANICAL DATA

| Material          | Edelstahl     |
|-------------------|---------------|
| Width [mm]        | 14.4          |
| Length [mm]       | 10.0          |
| Height [mm]       | 7.5           |
| Colour            | Edelstahl     |
| Type of accessory | Montageplatte |
| Transparent       | nein          |
| Accessory         | yes           |