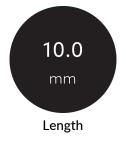

### **TENDER TEXT**

Mounting material CT, clip steel W  $14.4 \times H 7.5 \times L 10 \text{ mm}$  Accessories Clip steel BLine Select CTC5 Article 170442 The accessories Clip steel BLine Select CTC5 consists of Edelstahl with a Edelstahl surface and it is easy to assemble. Dimension (L x W x H):  $10.0 \text{ mm} \times 14.4 \text{ mm} \times 7.5 \text{ mm}$ 

#### MECHANICAL DATA

| Material          | Edelstahl     |
|-------------------|---------------|
| Width [mm]        | 14.4          |
| Length [mm]       | 10.0          |
| Height [mm]       | 7.5           |
| Colour            | Edelstahl     |
| Type of accessory | Montageplatte |
| Transparent       | nein          |
| Accessory         | yes           |

### PACKAGING INFORMATION

| EAN                   | 4250716913910 |
|-----------------------|---------------|
| Article no.           | 170442        |
| Net weight [g]        | 1             |
| Gross weight [g]      | 1.1           |
| Gross width [mm]      | 14.4          |
| Gross height [mm]     | 7.5           |
| Gross length [mm]     | 10.0          |
| Customs tariff number | 73089098      |
| Net width [mm]        | 14.4          |
| Net height [mm]       | 7.5           |
| Net length [mm]       | 10            |
| State of origin       | DE            |