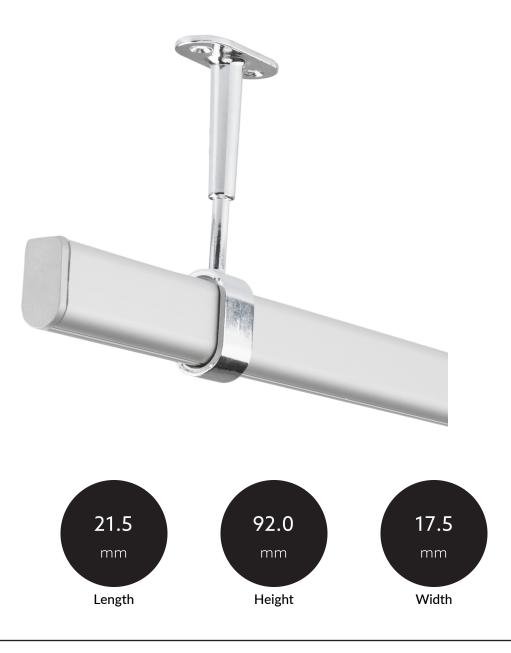

## TENDER TEXT

Mounting material CT Centre support, steel, silver, L 92 x W17.5 x H21.5 mm Accessories Centre support steel BLine Select CT006-MT Article 170439 The accessories Centre support steel BLine Select CT006-MT consists of sonstige with a Chrom surface and it is easy to assemble. Dimension (L x W x H): 21.5 mm x 17.5 mm x 92.0 mm

### MECHANICAL DATA

| Material          | sonstige     |
|-------------------|--------------|
| Width [mm]        | 17.5         |
| Length [mm]       | 21.5         |
| Height [mm]       | 92.0         |
| Colour            | Chrom        |
| Type of accessory | Mounting kit |
| Transparent       | nein         |
| Accessory         | yes          |