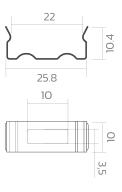

#### **TENDER TEXT**

Mounting clip spring steel for installation profile P-M-IN01 with cable hole ( $10 \times 3.5$ mm) BILTON LEDON Technology Mounting clip M-M-01 Article 171923 The Mounting clip M-M-01 consists of Edelstahl . Dimensions ( $L \times W \times H$ ):  $10.0 \text{ mm} \times 25.8 \text{ mm} \times 10.4 \text{ mm}$ 

#### MECHANICAL DATA

| Material          | Edelstahl     |
|-------------------|---------------|
| Width [mm]        | 25.8          |
| Length [mm]       | 10.0          |
| Height [mm]       | 10.4          |
| Mounting method   | Einbau        |
| Colour            | Edelstahl     |
| Type of accessory | Mounting clip |

### PACKAGING INFORMATION

| EAN                   | 4250716952858 |
|-----------------------|---------------|
| Article no.           | 171923        |
| Gross width [mm]      | 100.0         |
| Gross height [mm]     | 100.0         |
| Gross length [mm]     | 30.0          |
| Customs tariff number | 73089098      |
| Net width [mm]        | 25.8          |
| Net height [mm]       | 10.4          |
| Net length [mm]       | 10            |
| State of origin       | CN            |