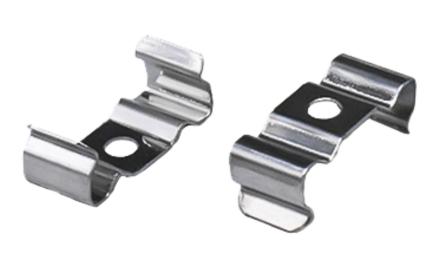

# Mounting clip M-M-01

BLine M-M-01 mounting clip Spring steel for profile P-M-IN01 with drill  $\,$ 

Article no.: 171923

## Mounting clip M-M-01

#### BLine M-M-01 mounting clip Spring steel for profile P-M-IN01 with drill

Article no.: 171923

#### **TENDER TEXT**

Mounting clip spring steel for installation profile P-M-IN01 with cable hole ( $10 \times 3.5$ mm) BILTON LEDON Technology Mounting clip M-M-01 Article 171923 The Mounting clip M-M-01 consists of Edelstahl . Dimensions ( $L \times W \times H$ ):  $10.0 \text{ mm} \times 25.8 \text{ mm} \times 10.4 \text{ mm}$ 