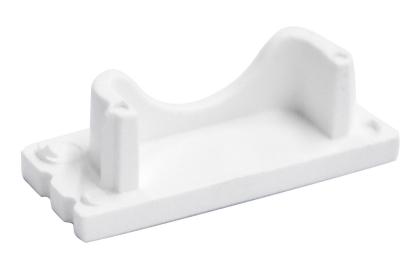

# Endcap BLine-E-S-ON01

BLine E-S-ON01 Endcap white for profile P-S-ON01 and cover C-S-01 no drill Article no.: 171773

# Endcap BLine-E-S-ON01

#### BLine E-S-ON01 Endcap white for profile P-S-ON01 and cover C-S-01 no drill

Article no.: 171773