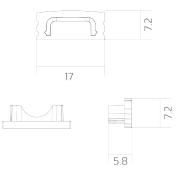

### TENDER TEXT

Endcap ABS white (without cable hole) for surface mounted profile P-S-ON01 and cover C-S-01 BILTON LEDON Technology Endcap BLine-E-S-ON01 Article 171773 The Endcap BLine-E-S-ON01 consists of Kunststoff in the colour White . Cable hole: nein Dimensions (L x W x H): 6.0 mm x 7.2 mm x 17.0 mm

### MECHANICAL DATA

| Material         | Kunststoff |
|------------------|------------|
| Width [mm]       | 17.0       |
| Length [mm]      | 6.0        |
| Mounting method  | Aufbau     |
| Colour           | White      |
| Model            | Endkappe   |
| Suitable for     | sonstige   |
| Mit Loch         | nein       |
| Surfacetreatment | sonstige   |

## PACKAGING INFORMATION

| EAN                   | 4250716947229 |
|-----------------------|---------------|
| Article no.           | 171773        |
| Net weight [g]        | 2             |
| Gross weight [g]      | 95            |
| Gross width [mm]      | 90.0          |
| Gross height [mm]     | 10.0          |
| Gross length [mm]     | 130.0         |
| Customs tariff number | 39269097      |
| Net width [mm]        | 17.0          |
| Net height [mm]       | 7.2           |
| Net length [mm]       | 5.8           |
| State of origin       | CN            |