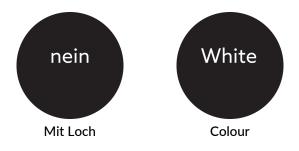

### TENDER TEXT

Endcap ABS white (without cable hole) for surface mounted profile P-S-ON01 and cover C-S-01 BILTON LEDON Technology Endcap BLine-E-S-ON01 Article 171773 The Endcap BLine-E-S-ON01 consists of Kunststoff in the colour White . Cable hole: nein Dimensions (L x W x H): 6.0 mm x 7.2 mm x 17.0 mm

### MECHANICAL DATA

| Material         | Kunststoff |
|------------------|------------|
| Width [mm]       | 17.0       |
| Length [mm]      | 6.0        |
| Mounting method  | Aufbau     |
| Colour           | White      |
| Model            | Endkappe   |
| Suitable for     | sonstige   |
| Mit Loch         | nein       |
| Surfacetreatment | sonstige   |