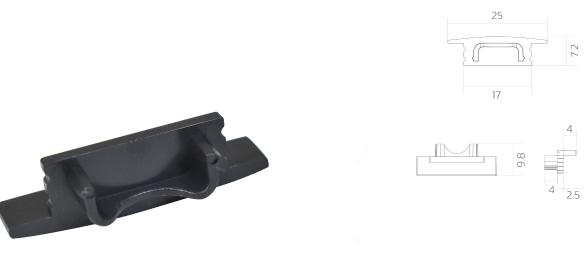

# End cap BLine-E-S-IN01

**BLine E-S-IN01 Endcap black for profile P-S-IN01 and cover C-S-01 no drill** Article no.: 171769

## End cap BLine-E-S-IN01

BLine E-S-IN01 Endcap black for profile P-S-IN01 and cover C-S-01 no drill

Article no.: 171769

### TENDER TEXT

Endcap ABS black (without cable hole) for installation profile P-S-IN01 and cover C-S-01 BILTON LEDON Technology End cap BLine-E-S-IN01 Article 171769 The End cap BLine-E-S-IN01 consists of Kunststoff in the colour Black . Cable hole: nein Dimensions (L x W x H): 9.8 mm x 7.2 mm x 25.0 mm

### MECHANICAL DATA

| Material         | Kunststoff |
|------------------|------------|
| Width [mm]       | 25.0       |
| Length [mm]      | 9.8        |
| Mounting method  | Einbau     |
| Colour           | Black      |
| Model            | Endkappe   |
| Suitable for     | U - Profil |
| Mit Loch         | nein       |
| Surfacetreatment | sonstige   |

### PACKAGING INFORMATION

| EAN                   | 4250716947267 |
|-----------------------|---------------|
| Article no.           | 171769        |
| Net weight [g]        | 2             |
| Gross weight [g]      | 95            |
| Gross width [mm]      | 90.0          |
| Gross height [mm]     | 10.0          |
| Gross length [mm]     | 130.0         |
| Customs tariff number | 39269097      |
| Net width [mm]        | 25.0          |
| Net height [mm]       | 7.2           |
| Net length [mm]       | 9.8           |
| State of origin       | CN            |