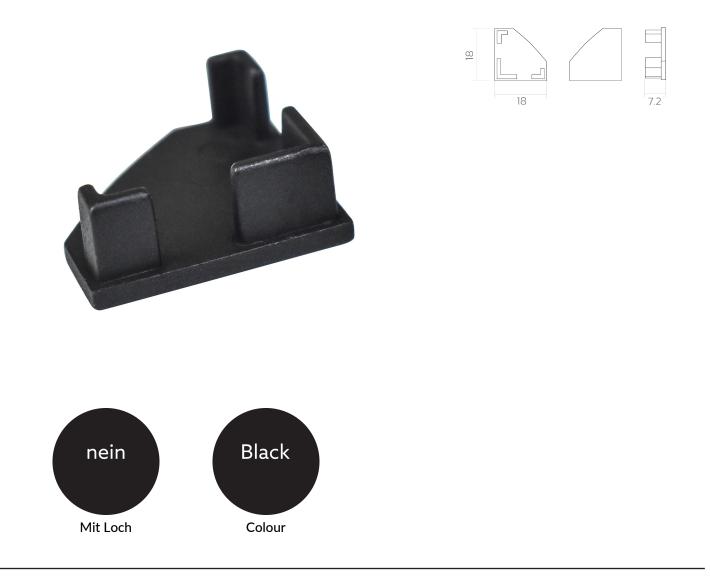

# Endcap BLine-E-S-COR01

BLine E-S-COR01 Endcap black for profile P-S-COR01 and cover C-S-01 no drill

Article no.: 171775

### TENDER TEXT

Endcap ABS black (without cable hole) for corner profile P-S-COR01 and cover C-S-01 BILTON LEDON Technology Endcap BLine-E-S-COR01 Article 171775 The Endcap BLine-E-S-COR01 consists of Kunststoff in the colour Black . Cable hole: nein Dimensions (L x W x H): 7.2 mm x 18 mm x 18.0 mm

### MECHANICAL DATA

| Material         | Kunststoff |
|------------------|------------|
| Width [mm]       | 18.0       |
| Length [mm]      | 7.2        |
| Mounting method  | sonstige   |
| Colour           | Black      |
| Model            | Endkappe   |
| Suitable for     | sonstige   |
| Mit Loch         | nein       |
| Surfacetreatment | sonstige   |