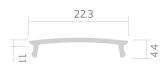

# **TENDER TEXT**

Cover PC satined 73% for profiles P-M-IN01, Width 22.3 x Height 4.4 x Length 3000 mm BILTON LEDON Technology Cover BLine C-M satined Article 171899 The Cover BLine C-M satined can be combined with all profiles from the BLine-M. The cover consists of Kunststoff in satiniert with a transmittance degree of 73 %. Cover can be easily pressed into the profile. Dimension (L x W x H): 3000.0 mm x 22.3 mm x 4.4 mm Please note that cutting tolerances of +/- 2mm may occur.

## MECHANICAL DATA

| Material         | Kunststoff       |
|------------------|------------------|
| Width [mm]       | 22.3             |
| Length [mm]      | 3000.0           |
| Height [mm]      | 4.4              |
| Colour           | farblos          |
| Model            | Lengthwise cover |
| Suitable for     | Einbauprofil     |
| Mit Loch         | nein             |
| Surfacetreatment | satiniert        |