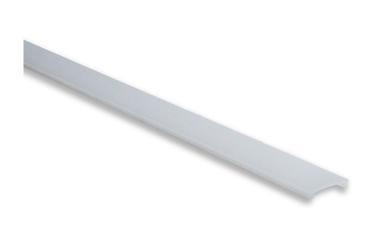

# Cover BLine C-M satined

BLine C-M-01 cover satined flat 3000mm for profile P-M-IN01

Article no.: 171899

#### BLine C-M-01 cover satined flat 3000mm for profile P-M-IN01

Article no.: 171899