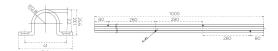

#### MECHANICAL DATA

| Material          | Kunststoff    |
|-------------------|---------------|
| Width [mm]        | 51.6          |
| Length [mm]       | 1000.0        |
| Height [mm]       | 27.8          |
| Colour            | farblos       |
| Type of accessory | Seilabhängung |
| Transparent       | yes           |
| Accessory         | yes           |

## **TENDER TEXT**

Mounting profile for LED light tube COR Select NNR 25mm, transparent PC plastic, 1 metre Accessories Mounting profile BL COR NNR Article 171233 The accessories Mounting profile BL COR NNR consists of Kunststoff with a farblos surface and it is easy to assemble. Dimension (L x W x H): 1000.0 mm x 51.6 mm x 27.8 mm