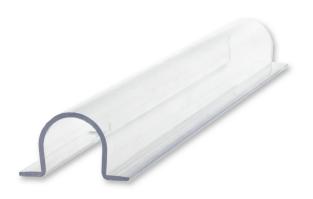

# Mounting profile BL COR NNR

BL transparent plastic mounting profile for COR NNR 25mm L1 metre

Article no.: 171233

## Mounting profile BL COR NNR

## BL transparent plastic mounting profile for COR NNR 25mm L1 metre

Article no.: 171233

## **TENDER TEXT**

Mounting profile for LED light tube COR Select NNR 25mm, transparent PC plastic, 1 metre Accessories Mounting profile BL COR NNR Article 171233 The accessories Mounting profile BL COR NNR consists of Kunststoff with a farblos surface and it is easy to assemble. Dimension (L x W x H): 1000.0 mm x 51.6 mm x 27.8 mm