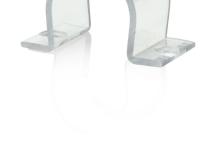

# Mounting bracket BL COR NNR25

BL transparent plastic mounting bracket for COR NNR 25mm

Article no.: 171232

# BL transparent plastic mounting bracket for COR NNR 25mm

Article no.: 171232