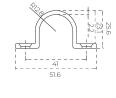

## **TENDER TEXT**

Mounting bracket for LED light tube COR Select NNR 25mm, plastic PC transparent Accessories Mounting bracket BL COR NNR25 Item 171232 The Mounting bracket BL COR NNR25 is a Mounting kit made of Kunststoff with a farblos surface and is easy to install. Dimensions (L  $\times$  W  $\times$  H): 25.0 mm  $\times$  51.6 mm  $\times$  27.8 mm

## MECHANICAL DATA

| Material          | Kunststoff   |
|-------------------|--------------|
| Width [mm]        | 51.6         |
| Length [mm]       | 25.0         |
| Height [mm]       | 27.8         |
| Colour            | farblos      |
| Type of accessory | Mounting kit |
| Transparent       | yes          |
| Accessory         | yes          |