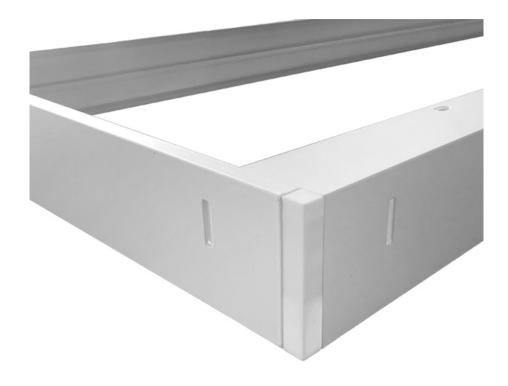

# Construction frame

BL surface mounting kit for panel 620x620 and 623x623 aluminium white RAL9003

Article no.: 719197

Mounting method

## Construction frame

BL surface mounting kit for panel 620x620 and 623x623 aluminium white RAL9003

Article no.: 719197

#### **TENDER TEXT**

Accessories Construction frame Article 719197 The accessories Construction frame is made of Aluminium in the colour White and it is easy to assemble. Dimension (L x W x H): 638.0 mm x 638.0 mm x 48.0 mm