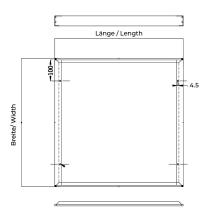

#### MECHANICAL DATA

| Material          | Aluminium    |
|-------------------|--------------|
| Width [mm]        | 638.0        |
| Length [mm]       | 638.0        |
| Height [mm]       | 48.0         |
| Mounting method   | Aufbau       |
| Colour            | White        |
| Type of accessory | Aufbaurahmen |
| Transparent       | nein         |
| Accessory         | yes          |