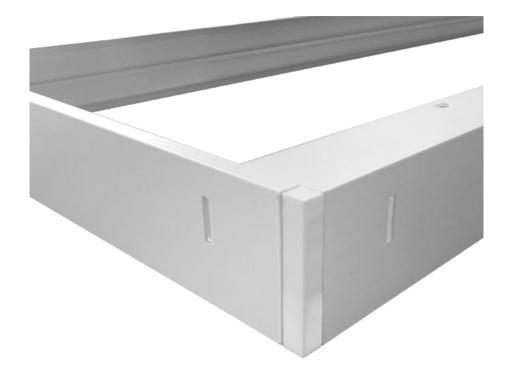

# Construction frame

BL surface mounting kit for panel 597x597 aluminium white RAL9003

Article no.: 719196

Mounting method

Colour

# Construction frame

### BL surface mounting kit for panel 597x597 aluminium white RAL9003

Article no.: 719196

### MECHANICAL DATA

| Material          | Aluminium    |
|-------------------|--------------|
| Width [mm]        | 611.0        |
| Length [mm]       | 611.0        |
| Height [mm]       | 48.0         |
| Mounting method   | Aufbau       |
| Colour            | White        |
| Type of accessory | Aufbaurahmen |
| Transparent       | nein         |
| Accessory         | yes          |