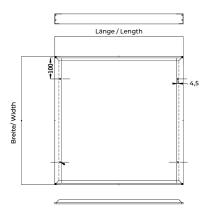

### MECHANICAL DATA

| Material          | Aluminium    |
|-------------------|--------------|
| Width [mm]        | 611.0        |
| Length [mm]       | 611.0        |
| Height [mm]       | 48.0         |
| Mounting method   | Aufbau       |
| Colour            | White        |
| Type of accessory | Aufbaurahmen |
| Transparent       | nein         |
| Accessory         | yes          |