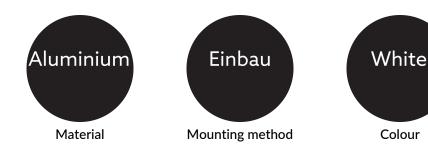

### MECHANICAL DATA

| Material          | Aluminium    |
|-------------------|--------------|
| Width [mm]        | 327.0        |
| Length [mm]       | 1227.0       |
| Height [mm]       | 25.0         |
| Mounting method   | Einbau       |
| Colour            | White        |
| Type of accessory | Einbaurahmen |
| Transparent       | nein         |
| Accessory         | yes          |