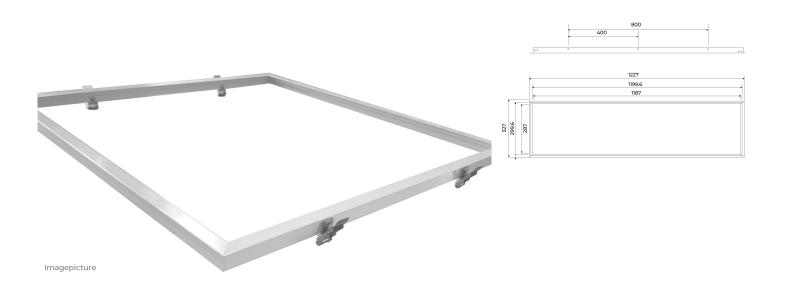

### TENDER TEXT

BILTON LEDON TechnologyInstallation frame Article 719203 The Installation frame consists of Aluminium in the color White. Einbau of the panel. The square version uses 4 springs (arranged in  $2 \times 2$ ) and the rectangular version uses 6 springs (arranged in  $3 \times 2$ ), suitable for ceiling thicknesses of 15–30 mm. Dimensions (L x W x H): 1227.0 mm x 327.0 mm x 25.0 mm

### MECHANICAL DATA

| Material          | Aluminium    |
|-------------------|--------------|
| Width [mm]        | 327.0        |
| Length [mm]       | 1227.0       |
| Height [mm]       | 25.0         |
| Mounting method   | Einbau       |
| Colour            | White        |
| Type of accessory | Einbaurahmen |
| Transparent       | nein         |
| Accessory         | yes          |