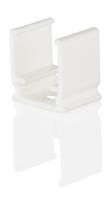

# Mounting clip AIR TOP ATC1

BL Mounting clip PC white for AIR Top W13.2 x H14 x L30mm

Article no.: 171149

## Mounting clip AIR TOP ATC1

### BL Mounting clip PC white for AIR Top W13.2 x H14 x L30mm

Article no.: 171149