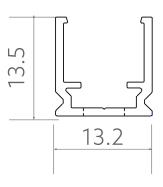

### **TENDER TEXT**

Mounting clip for AIR TOP LED light tube, PC white RAL9003, W13.2 x H14 x L30mm Accessories Mounting clip AIR TOP ATC1 Article 171149 The accessories Mounting clip AIR TOP ATC1 consists of Kunststoff with a White surface. Dimension (L x W x H):  $30.0 \text{ mm} \times 13.2 \text{ mm} \times 14.0 \text{ mm}$ 

#### MECHANICAL DATA

| Material          | Kunststoff    |
|-------------------|---------------|
| Width [mm]        | 13.2          |
| Length [mm]       | 30.0          |
| Height [mm]       | 14.0          |
| Colour            | White         |
| Type of accessory | Montageplatte |

### PACKAGING INFORMATION

| EAN                   | 4250716941128 |
|-----------------------|---------------|
| Article no.           | 171149        |
| Net weight [g]        | 15            |
| Gross weight [g]      | 15            |
| Gross width [mm]      | 13.2          |
| Gross height [mm]     | 14.0          |
| Gross length [mm]     | 30.0          |
| Customs tariff number | 94059200      |
| Net width [mm]        | 13.2          |
| Net height [mm]       | 14            |
| Net length [mm]       | 30            |
| State of origin       | AT            |