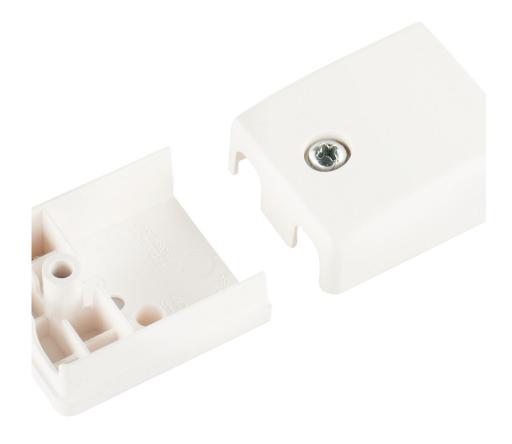

# Endcap PS ECO

BL End cap accessories for ECO power supply white 2 pieces

Article no.: 170548

### TENDER TEXT

ENDCAP for power supply, ABS 35x23x40mm, 2 end caps (2x bottom / 2x top), 2 screws BILTON LEDON Technology Endcap PS ECO Article 170548 The Endcap PS ECO consists of Kunststoff and has a White . Easy installation via into the power supply. Dimension (L x W x H): 35.0 mm x 35 mm x 20 mm

# Endcap PS ECO

#### BL End cap accessories for ECO power supply white 2 pieces

Article no.: 170548