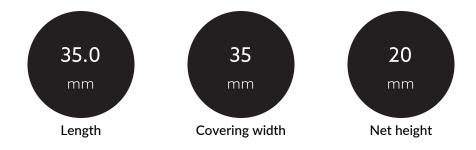

### TENDER TEXT

ENDCAP for power supply, ABS 35x23x40mm, 2 end caps (2x bottom / 2x top), 2 screws BILTON LEDON Technology Endcap PS ECO Article 170548 The Endcap PS ECO consists of Kunststoff and has a White . Easy installation via into the power supply. Dimension (L x W x H): 35.0 mm x 35 mm x 20 mm

#### MECHANICAL DATA

| Material            | Kunststoff  |
|---------------------|-------------|
| Width [mm]          | 23.0        |
| Length [mm]         | 35.0        |
| Covering width [mm] | 35          |
| Colour              | White       |
| Suitable for        | U - Profil  |
| Surfacetreatment    | unbehandelt |