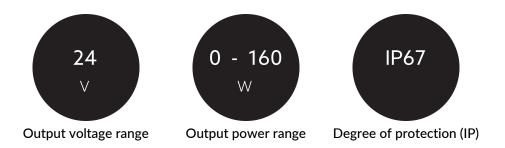

#### **TENDER TEXT**

Power supply for outdoor use, max. output power 160W, maximum input voltage 220-240VAC, output voltage 24V, SELV, protection class IP67. Protection class I, dimensions L x W x H =  $350 \times 30 \times 21$  mm BILTON LEDON Technology power supply Drive IP Outdoor Article 172034 The power supply can be used up to 0 - 160 W output power and 24 V output voltage. The supply voltage of the power supply is 176 - 264 V and has a IP67 protection class and protection class I. Dimension (L x W x H): 350.0 mm x 30.0 m

#### MECHANICAL DATA

| Housing                     | Aluminiumgehäuse |
|-----------------------------|------------------|
| Width [mm]                  | 30.0             |
| Length [mm]                 | 350.0            |
| Height [mm]                 | 21.0             |
| Colour                      | White            |
| Control signal              | ohne             |
| With overheating protection | yes              |
| Suitable for outdoor use    | yes              |
| Degree of protection (IP)   | IP67             |

## **ELECTRICAL DATA**

| I         |
|-----------|
| ohne      |
| yes       |
| 176 - 264 |
| 24        |
| 0 - 160   |
| 50 - 60   |
| 6670      |
| yes       |
| 0.5       |
| yes       |
| yes       |
| 0.95      |
| yes       |
|           |