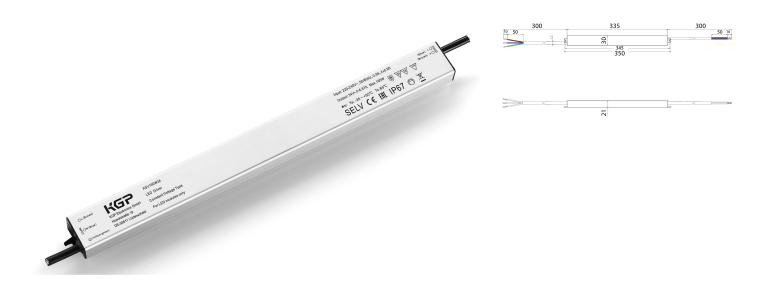

#### BL DRIVE IP 160W 24V IP67 Power Supply Outdoor

Article no.: 172034

#### **TENDER TEXT**

Power supply for outdoor use, max. output power 160W, maximum input voltage 220-240VAC, output voltage 24V, SELV, protection class IP67. Protection class I, dimensions L x W x H =  $350 \times 30 \times 21$  mm BILTON LEDON Technology power supply Drive IP Outdoor Article 172034 The power supply can be used up to 0 - 160 W output power and 24 V output voltage. The supply voltage of the power supply is 176 - 264 V and has a IP67 protection class and protection class I. Dimension (L x W x H): 350.0 mm x 30.0 m

#### MECHANICAL DATA

| Housing                     | Aluminiumgehäuse |
|-----------------------------|------------------|
| Width [mm]                  | 30.0             |
| Length [mm]                 | 350.0            |
| Height [mm]                 | 21.0             |
| Colour                      | White            |
| Control signal              | ohne             |
| With overheating protection | yes              |
| Suitable for outdoor use    | yes              |
| Degree of protection (IP)   | IP67             |