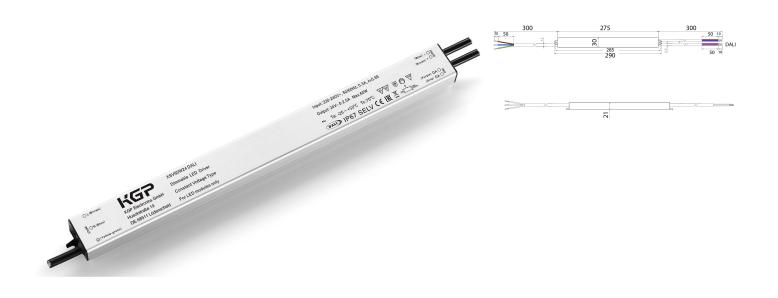

#### **TENDER TEXT**

Power supply dimmable for outdoor use, max. output power 60W, maximum input voltage 220-240VAC, output voltage 24V, SELV, protection class IP67. Protection class I, DALI, dimensions L x W x H = 290 x 30 x 21 mm BILTON LEDON Technology power supply Drive Dim IP Outdoor Article 172041 The power supply can be used up to 0 - 60 W output power and 24 V output voltage. The supply voltage of the power supply is 176 - 264 V and has a IP67 protection class and protection class I . Dimension (L x W x H): 290.0 mm x 30.0 mm x 21.0 mm

#### MECHANICAL DATA

| Housing                     | Kunststoffgehäuse |
|-----------------------------|-------------------|
| Width [mm]                  | 30.0              |
| Length [mm]                 | 290.0             |
| Height [mm]                 | 21.0              |
| Colour                      | White             |
| Control signal              | DALI              |
| With overheating protection | yes               |
| Suitable for outdoor use    | yes               |
| Degree of protection (IP)   | IP67              |