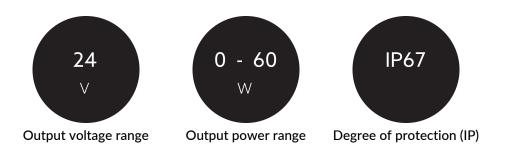

#### **TENDER TEXT**

Power supply dimmable for outdoor use, max. output power 60W, maximum input voltage 220-240VAC, output voltage 24V, SELV, protection class IP67. Protection class I, DALI, dimensions L x W x H = 290 x 30 x 21 mm BILTON LEDON Technology power supply Drive Dim IP Outdoor Article 172041 The power supply can be used up to 0 - 60 W output power and 24 V output voltage. The supply voltage of the power supply is 176 - 264 V and has a IP67 protection class and protection class I . Dimension (L x W x H): 290.0 mm x 30.0 mm x 21.0 mm

#### MECHANICAL DATA

| Housing                     | Kunststoffgehäuse |
|-----------------------------|-------------------|
| Width [mm]                  | 30.0              |
| Length [mm]                 | 290.0             |
| Height [mm]                 | 21.0              |
| Colour                      | White             |
| Control signal              | DALI              |
| With overheating protection | yes               |
| Suitable for outdoor use    | yes               |
| Degree of protection (IP)   | IP67              |

## **ELECTRICAL DATA**

| 1         |
|-----------|
| DALI      |
| yes       |
| 176 - 264 |
| 24        |
| 0 - 60    |
| 50 - 60   |
| 2500      |
| yes       |
| 0.5       |
| yes       |
| yes       |
| 0.95      |
| yes       |
|           |