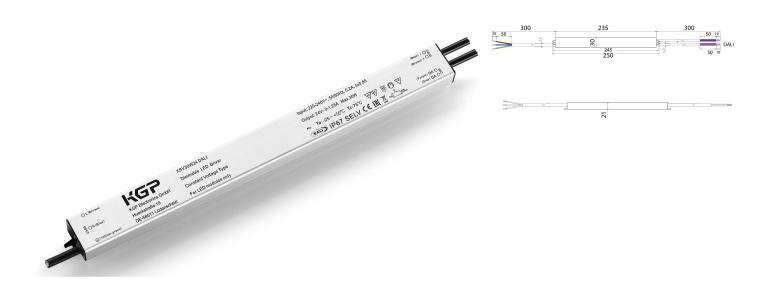

#### **TENDER TEXT**

Power supply dimmable for outdoor use, max. output power 30W, maximum input voltage 220-240VAC, output voltage 24V, SELV, protection class IP67. Protection class I, DALI, dimensions L x W x H =  $250 \times 30 \times 21$  mm BILTON LEDON Technology power supply Drive Dim IP Outdoor Article 172040 The power supply can be used up to 0 - 30 W output power and 24 V output voltage. The supply voltage of the power supply is 176 - 264 V and has a IP67 protection class and protection class I . Dimension (L x W x H): 250.0 mm x 30.0 mm x 21.0 mm

#### MECHANICAL DATA

| Housing                     | Kunststoffgehäuse |
|-----------------------------|-------------------|
| Width [mm]                  | 30.0              |
| Length [mm]                 | 250.0             |
| Height [mm]                 | 21.0              |
| Colour                      | White             |
| Control signal              | DALI              |
| With overheating protection | yes               |
| Suitable for outdoor use    | yes               |
| Degree of protection (IP)   | IP67              |

## **ELECTRICAL DATA**

| T         |
|-----------|
| DALI      |
| yes       |
| 176 - 264 |
| 24        |
| 0 - 30    |
| 50 - 60   |
| 1250      |
| yes       |
| 0.5       |
| yes       |
| yes       |
| 0.95      |
| yes       |
|           |