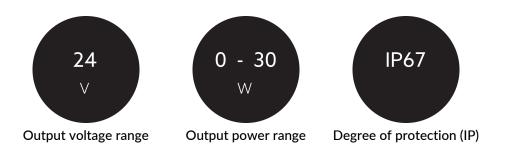

#### **TENDER TEXT**

Power supply dimmable for outdoor use, max. output power 30W, maximum input voltage 220-240VAC, output voltage 24V, SELV, protection class IP67. Protection class I, DALI, dimensions L x W x H =  $250 \times 30 \times 21$  mm BILTON LEDON Technology power supply Drive Dim IP Outdoor Article 172040 The power supply can be used up to 0 - 30 W output power and 24 V output voltage. The supply voltage of the power supply is 176 - 264 V and has a IP67 protection class and protection class I . Dimension (L x W x H): 250.0 mm x 30.0 mm x 21.0 mm

#### MECHANICAL DATA

| Housing                     | Kunststoffgehäuse |
|-----------------------------|-------------------|
| Width [mm]                  | 30.0              |
| Length [mm]                 | 250.0             |
| Height [mm]                 | 21.0              |
| Colour                      | White             |
| Control signal              | DALI              |
| With overheating protection | yes               |
| Suitable for outdoor use    | yes               |
| Degree of protection (IP)   | IP67              |

## **ELECTRICAL DATA**

| T         |
|-----------|
| DALI      |
| yes       |
| 176 - 264 |
| 24        |
| 0 - 30    |
| 50 - 60   |
| 1250      |
| yes       |
| 0.5       |
| yes       |
| yes       |
| 0.95      |
| yes       |
|           |