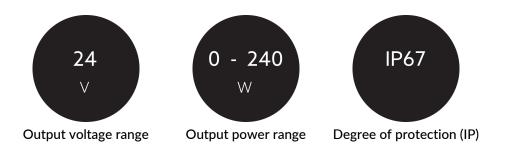

#### **TENDER TEXT**

Power supply dimmable for outdoor use, max. output power 240W, maximum input voltage 220-240VAC, output voltage 24V, SELV, protection class IP67. Protection class I, DALI, dimensions L x W x H =  $400 \times 30 \times 21$  mm BILTON LEDON Technology power supply Drive Dim IP Outdoor Article 172044 The power supply can be used up to 0 - 240 W output power and 24 V output voltage. The supply voltage of the power supply is 176 - 264 V and has a IP67 protection class and protection class I . Dimension (L x W x H): 400.0 mm x 30.0 mm x 21.0 mm

## **ELECTRICAL DATA**

| T         |
|-----------|
| DALI      |
| yes       |
| 176 - 264 |
| 24        |
| 0 - 240   |
| 50 - 60   |
| 10000     |
| yes       |
| 0.5       |
| yes       |
| yes       |
| 0.95      |
| yes       |
|           |