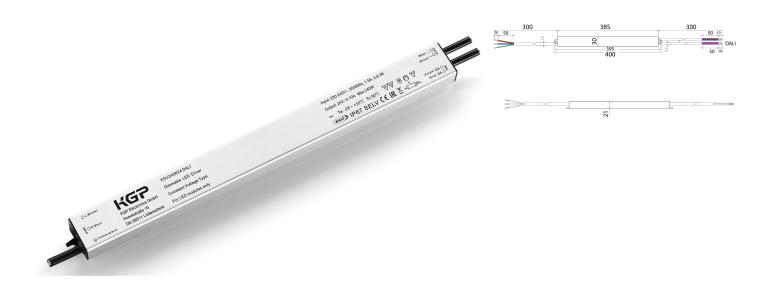

#### **TENDER TEXT**

Power supply dimmable for outdoor use, max. output power 240W, maximum input voltage 220-240VAC, output voltage 24V, SELV, protection class IP67. Protection class I, DALI, dimensions L x W x H =  $400 \times 30 \times 21$  mm BILTON LEDON Technology power supply Drive Dim IP Outdoor Article 172044 The power supply can be used up to 0 - 240 W output power and 24 V output voltage. The supply voltage of the power supply is 176 - 264 V and has a IP67 protection class and protection class I . Dimension (L x W x H): 400.0 mm x 30.0 mm x 21.0 mm

#### MECHANICAL DATA

| Housing                     | Kunststoffgehäuse |
|-----------------------------|-------------------|
| Width [mm]                  | 30.0              |
| Length [mm]                 | 400.0             |
| Height [mm]                 | 21.0              |
| Colour                      | White             |
| Control signal              | DALI              |
| With overheating protection | yes               |
| Suitable for outdoor use    | yes               |
| Degree of protection (IP)   | IP67              |