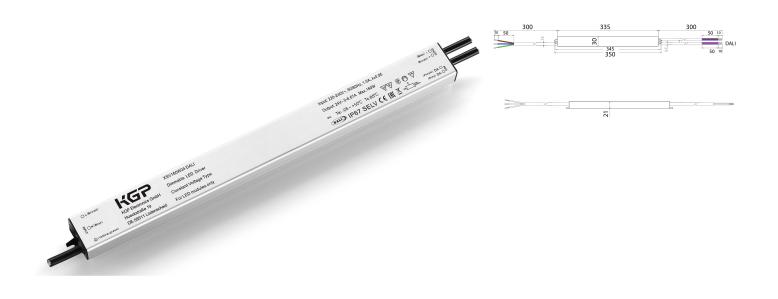

#### **TENDER TEXT**

Power supply dimmable for outdoor use, max. output power 160W, maximum input voltage 220-240VAC, output voltage 24V, SELV, protection class IP67. Protection class I, DALI, dimensions L x W x H = 350 x 30 x 21 mm BILTON LEDON Technology power supply Drive Dim IP Outdoor Article 172043 The power supply can be used up to 0 - 160 W output power and 24 V output voltage. The supply voltage of the power supply is 176 - 264 V and has a IP67 protection class and protection class I . Dimension (L x W x H): 350.0 mm x 30.0 mm x 21.0 mm

#### MECHANICAL DATA

| Housing                     | Kunststoffgehäuse |
|-----------------------------|-------------------|
| Width [mm]                  | 30.0              |
| Length [mm]                 | 350.0             |
| Height [mm]                 | 21.0              |
| Colour                      | White             |
| Control signal              | DALI              |
| With overheating protection | yes               |
| Suitable for outdoor use    | yes               |
| Degree of protection (IP)   | IP67              |