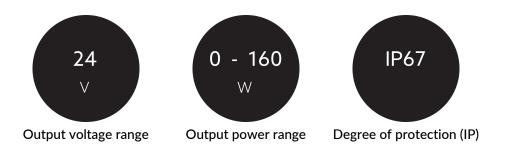

#### **TENDER TEXT**

Power supply dimmable for outdoor use, max. output power 160W, maximum input voltage 220-240VAC, output voltage 24V, SELV, protection class IP67. Protection class I, DALI, dimensions L x W x H = 350 x 30 x 21 mm BILTON LEDON Technology power supply Drive Dim IP Outdoor Article 172043 The power supply can be used up to 0 - 160 W output power and 24 V output voltage. The supply voltage of the power supply is 176 - 264 V and has a IP67 protection class and protection class I . Dimension (L x W x H): 350.0 mm x 30.0 mm x 21.0 mm

#### MECHANICAL DATA

| Housing                     | Kunststoffgehäuse |
|-----------------------------|-------------------|
| Width [mm]                  | 30.0              |
| Length [mm]                 | 350.0             |
| Height [mm]                 | 21.0              |
| Colour                      | White             |
| Control signal              | DALI              |
| With overheating protection | yes               |
| Suitable for outdoor use    | yes               |
| Degree of protection (IP)   | IP67              |

## **ELECTRICAL DATA**

| I         |
|-----------|
| DALI      |
| yes       |
| 176 - 264 |
| 24        |
| 0 - 160   |
| 50 - 60   |
| 6670      |
| yes       |
| 0.5       |
| yes       |
| yes       |
| 0.95      |
| yes       |
|           |