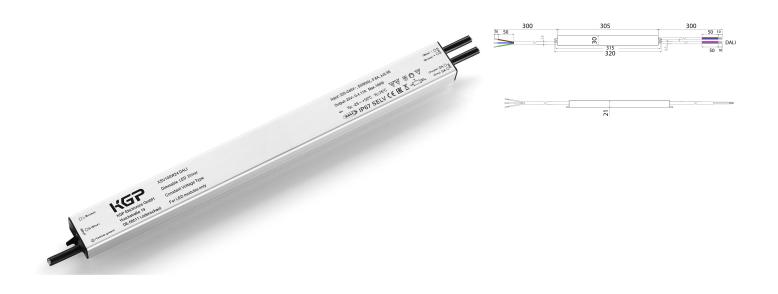

#### **TENDER TEXT**

Power supply dimmable for outdoor use, max. output power 100W, maximum input voltage 220-240VAC, output voltage 24V, SELV, protection class IP67. Protection class I, DALI, dimensions L x W x H =  $320 \times 30 \times 21$  mm BILTON LEDON Technology power supply Drive Dim IP Outdoor Article 172042 The power supply can be used up to 0 - 100 W output power and 24 V output voltage. The supply voltage of the power supply is 176 - 264 V and has a IP67 protection class and protection class I. Dimension (L x W x H): 305.0 mm x 30.0 mm x 30.0 mm x 30.0 mm

#### MECHANICAL DATA

| Housing                     | Kunststoffgehäuse |
|-----------------------------|-------------------|
| Width [mm]                  | 30.0              |
| Length [mm]                 | 305.0             |
| Height [mm]                 | 21.0              |
| Colour                      | White             |
| Control signal              | DALI              |
| With overheating protection | yes               |
| Suitable for outdoor use    | yes               |
| Degree of protection (IP)   | IP67              |

## PACKAGING INFORMATION

| EAN                   | 4250716951479 |
|-----------------------|---------------|
| Article no.           | 172042        |
| Net weight [g]        | 420           |
| Gross weight [g]      | 420           |
| Customs tariff number | 85044083      |
| Net width [mm]        | 320.0         |
| Net height [mm]       | 21            |
| Net length [mm]       | 30            |