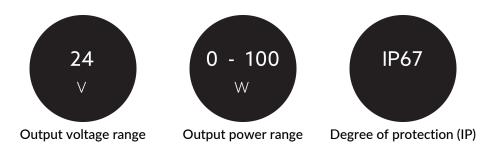

#### **TENDER TEXT**

Power supply dimmable for outdoor use, max. output power 100W, maximum input voltage 220-240VAC, output voltage 24V, SELV, protection class IP67. Protection class I, DALI, dimensions L x W x H =  $320 \times 30 \times 21$  mm BILTON LEDON Technology power supply Drive Dim IP Outdoor Article 172042 The power supply can be used up to 0 - 100 W output power and 24 V output voltage. The supply voltage of the power supply is 176 - 264 V and has a IP67 protection class and protection class I. Dimension (L x W x H): 305.0 mm x 30.0 mm x 30.0 mm x 30.0 mm

#### MECHANICAL DATA

| Housing                     | Kunststoffgehäuse |
|-----------------------------|-------------------|
| Width [mm]                  | 30.0              |
| Length [mm]                 | 305.0             |
| Height [mm]                 | 21.0              |
| Colour                      | White             |
| Control signal              | DALI              |
| With overheating protection | yes               |
| Suitable for outdoor use    | yes               |
| Degree of protection (IP)   | IP67              |

## **ELECTRICAL DATA**

| 1         |
|-----------|
| DALI      |
| yes       |
| 176 - 264 |
| 24        |
| 0 - 100   |
| 50 - 60   |
| 4170      |
| yes       |
| 0.5       |
| yes       |
| yes       |
| 0.95      |
| yes       |
|           |