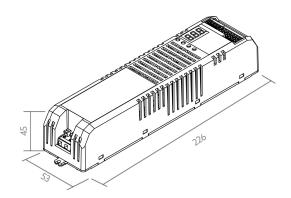

### MECHANICAL DATA

| Housing                     | Kunststoffgehäuse |
|-----------------------------|-------------------|
| Width [mm]                  | 53.0              |
| Length [mm]                 | 226.0             |
| Height [mm]                 | 45.0              |
| Model                       | dynamisch         |
| Control signal              | DMX / Analog      |
| With overheating protection | yes               |
| Suitable for outdoor use    | nein              |
| Degree of protection (IP)   | IP20              |
| Core cross section [mm²]    | 0,75 - 1,5        |

### BL Dimmer SXT 230VAC 100W for LED strip IP20 DMX ANALOG

Article no.: 101649

| Article no.           | 101649   |
|-----------------------|----------|
| Net weight [g]        | 352      |
| Gross weight [g]      | 395      |
| Gross width [mm]      | 58.0     |
| Gross height [mm]     | 50.0     |
| Gross length [mm]     | 252.0    |
| Customs tariff number | 85423190 |
| Net width [mm]        | 53.0     |
| Net height [mm]       | 45       |
| Net length [mm]       | 226      |
| State of origin       | SI       |