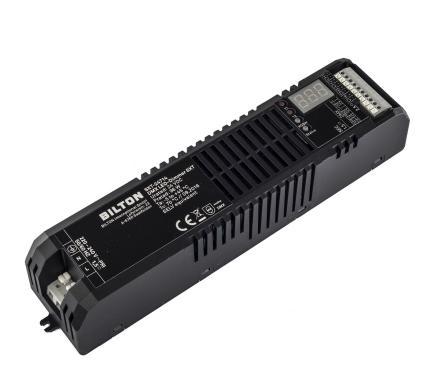

#### BL Dimmer SXT 230VAC 100W for LED strip IP20 DMX ANALOG

Article no.: 101649

Imput voltage range

Control signal

Output current range

### **TENDER TEXT**

1-4 channel LED dimmer for constant voltage 24VDC. Maximum total output 100W at 24VDC (max. 4A). Input voltage 230VAC/50Hz. Control signal DMX or analogue (0-10V). PWM frequency 600Hz. Protection class IP20. Protection class III. dimensions LxWxH = 226x53x45mm LED dimmer BILTON LEDON TechnologyBL Drive DIM DMX DMX/Analog Article 101649 The BL Drive DIM DMX series is a 1- to 4 channel LED dimmer for modules in constant current operation. The total load of max. 4000 mA can be freely distributed to these 4 channels. The controller is operated with DMX/Analog and 220 - 240 V and has an output voltage of 24 VDC. The power dissipation in stand-by is 0.5 W. The dimming frequency of the PWM signal is 600 Hz. Protection degree IP20 and protection class III . Dimension (L  $\times$  W  $\times$  H): 226.0 mm  $\times$  53.0 mm  $\times$  45.0 mm

### BL Dimmer SXT 230VAC 100W for LED strip IP20 DMX ANALOG

Article no.: 101649