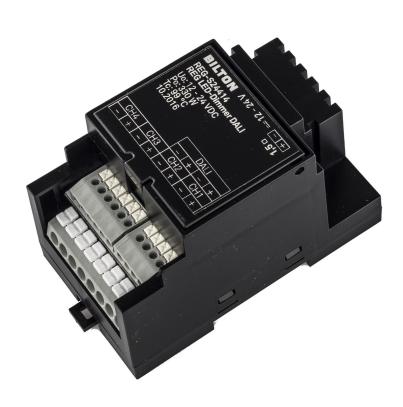

## **BL Dim REG DALI**

#### BL Dimmer REG 12-24VDC 330W for LED strip IP20 DALI SWITCH

Article no.: 101670

336
W
Output power range

### **TENDER TEXT**

1-4 channel LED dimmer for constant voltage 24VDC. Maximum total output 330W at 24VDC (max. 14A). Input voltage 12-24VDC. Control signal DALI or Switch Dimm. PWM frequency 600Hz. Protection class IP20. Protection class III. dimensions LxWxH = 52x90x59mm LED dimmer BILTON LEDON Technology BL Dim REG DALI DALI/Switch Article 101670 The BL Dim REG DALI series is a 1- to 4 channel LED dimmer for modules in constant current operation. The total load of max. 14000 mA can be freely distributed to these 4 channels. The controller is operated with DALI/Switch and 12 - 24 V and has an output voltage of 12-24 VDC. The power dissipation in stand-by is 0.5 W. The dimming frequency of the PWM signal is 600 Hz. Protection degree IP20 and protection class III. Dimension (L x W x H): 52.0 mm x 90.0 mm x 59.0 mm

### BL Dimmer REG 12-24VDC 330W for LED strip IP20 DALI SWITCH

Article no.: 101670

### MECHANICAL DATA

| Housing                     | Kunststoffgehäuse |
|-----------------------------|-------------------|
| Width [mm]                  | 90.0              |
| Length [mm]                 | 52.0              |
| Height [mm]                 | 59.0              |
| Colour                      | Black             |
| Model                       | dynamisch         |
| Control signal              | DALI / Switch     |
| With overheating protection | yes               |
| Suitable for outdoor use    | nein              |
| Degree of protection (IP)   | IP20              |
| Core cross section [mm²]    | 0,75 - 1,5        |

## **ELECTRICAL DATA**

| Protection class                           | III           |
|--------------------------------------------|---------------|
| Dimming frequency [Hz]                     | 600           |
| Voltage type                               | DC            |
| Number of channels                         | 4             |
| Control signal                             | DALI / Switch |
| With overheating protection                | yes           |
| Imput voltage range [V]                    | 12 - 24       |
| Output voltage range [V]                   | 12 - 24       |
| Output power range [W]                     | 336           |
| Output current range [mA]                  | 14000         |
| Type of dimming                            | DALI          |
| Overload protection                        | yes           |
| Standby power consumption (solstandby) [W] | 0.5           |
| Suitable for constant current              | nein          |
| Suitable for constant voltage              | yes           |
| Suitable for DC-voltage (primary side)     | yes           |

## CONNECTION

| Number of channels       | 4          |
|--------------------------|------------|
| Core cross section [mm²] | 0,75 - 1,5 |