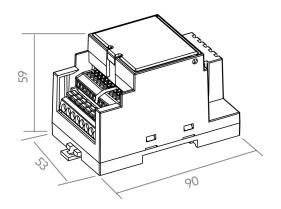

### **TENDER TEXT**

1-4 channel LED dimmer for constant voltage 24VDC. Maximum total output 330W at 24VDC (max. 14A). Input voltage 12-24VDC. Control signal DALI or Switch Dimm. PWM frequency 600Hz. Protection class IP20. Protection class III. dimensions LxWxH = 52x90x59mm LED dimmer BILTON LEDON Technology BL Dim REG DALI DALI/Switch Article 101670 The BL Dim REG DALI series is a 1- to 4 channel LED dimmer for modules in constant current operation. The total load of max. 14000 mA can be freely distributed to these 4 channels. The controller is operated with DALI/Switch and 12 - 24 V and has an output voltage of 12-24 VDC. The power dissipation in stand-by is 0.5 W. The dimming frequency of the PWM signal is 600 Hz. Protection degree IP20 and protection class III. Dimension (L x W x H): 52.0 mm x 90.0 mm x 59.0 mm

### MECHANICAL DATA

| Housing                     | Kunststoffgehäuse |
|-----------------------------|-------------------|
| Width [mm]                  | 90.0              |
| Length [mm]                 | 52.0              |
| Height [mm]                 | 59.0              |
| Colour                      | Black             |
| Model                       | dynamisch         |
| Control signal              | DALI / Switch     |
| With overheating protection | yes               |
| Suitable for outdoor use    | nein              |
| Degree of protection (IP)   | IP20              |
| Core cross section [mm²]    | 0,75 - 1,5        |

### PACKAGING INFORMATION

| Article no.           | 101670   |
|-----------------------|----------|
| Net weight [g]        | 119      |
| Gross weight [g]      | 171      |
| Gross width [mm]      | 80.0     |
| Gross height [mm]     | 80.0     |
| Gross length [mm]     | 110.0    |
| Customs tariff number | 85423190 |
| Net width [mm]        | 90.0     |
| Net height [mm]       | 59       |
| Net length [mm]       | 52       |
| State of origin       | SI       |