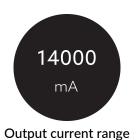

## **ELECTRICAL DATA**

| Protection class                           | III           |
|--------------------------------------------|---------------|
| Dimming frequency [Hz]                     | 600           |
| Voltage type                               | DC            |
| Number of channels                         | 4             |
| Control signal                             | DALI / Switch |
| With overheating protection                | yes           |
| Imput voltage range [V]                    | 12 - 24       |
| Output voltage range [V]                   | 12 - 24       |
| Output power range [W]                     | 336           |
| Output current range [mA]                  | 14000         |
| Type of dimming                            | DALI          |
| Overload protection                        | yes           |
| Standby power consumption (solstandby) [W] | 0.5           |
| Suitable for constant current              | nein          |
| Suitable for constant voltage              | yes           |
| Suitable for DC-voltage (primary side)     | yes           |