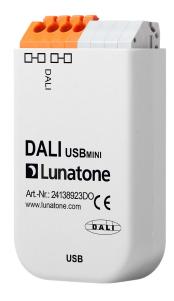

## BL DALI USB Interface

#### BL DALI USB Interface for LED strip IP20 6mA DALI

Article no.: 170223

## **TENDER TEXT**

DALI USB Interface data interface white IP20 6mA 64TN BILTON LEDON Technology BL DALI USB Interface Article 170223 The controller BL DALI USB Interface is operated with DALI and is served with a sonstige . The controller and has an output voltage of . Dimension (L x W x H): 102 mm x 51 mm x 30 mm

#### **TOP-FEATURES**

// USB data interface with integrated bus coupling

//\_ Connection to a PC for addressing, programming and diagnosis