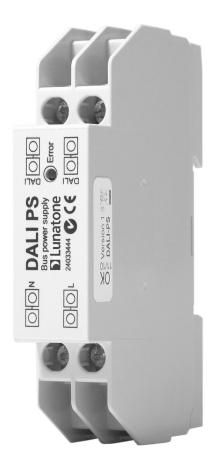

### BL DALI Power Supply 230VAC for LED strip IP20 DALI

Article no.: 170229

#### **TENDER TEXT**

DALI Power Supply white click-fixing IP20 rated voltage 230VAC 64TN BILTON LEDON Technology BL DALI Power Supply Article 170229 The controller BL DALI Power Supply is operated with DALI . Dimension (L x W x H): 58 mm x 90 mm x 17.8 mm

#### MECHANICAL DATA

| Material                               | Kunststoff       |
|----------------------------------------|------------------|
| Width of device [mm]                   | 90               |
| Height of device [mm]                  | 17.8             |
| Depth of device [mm]                   | 58               |
| Mounting method                        | REG              |
| Colour                                 | White            |
| Surface protection                     | sonstige         |
| Control signal                         | DALI             |
| Material quality                       | Duroplast        |
| Type of fastening                      | Klickbefestigung |
| Applicable with movement sensor        | yes              |
| Applicable with transmission button    | nein             |
| Applicable with infrared button        | nein             |
| Applicable with presence indicator     | yes              |
| Applicable with time switch/timer      | nein             |
| Applicable with button                 | nein             |
| Surface finishing                      | matt             |
| Suitable for degree of protection (IP) | IP20             |