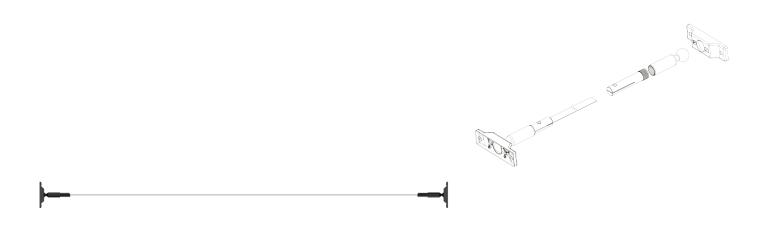

### **TENDER TEXT**

LED lighting system Skyline black without LED strip with mounting material and cable connection, Power max. 13.5 W/m Colors and BLT label 20 meters Accessories Skyline Article 171864 Linear ###attribute.112### ###attribute.1547### steel strip with movable mounting modules and cable for easy assembly and quick installation. Without LED strip, including mounting material and cable, power consumption max 13.5 W/m, width ###attribute.8###, height ###attribute.1009###

### **TOP-FEATURES**

//\_\_ For LED strips with up to 13.5 watts/m

//\_\_ length ###attribute.1009###

//\_\_ ###attribute.164### ###attribute.112###

### MECHANICAL DATA

| Material                  | Aluminium    |
|---------------------------|--------------|
| Colour housing            | Black        |
| Width [mm]                | 35.0         |
| Length [mm]               | 20000.0      |
| Height [mm]               | 130.0        |
| Type of accessory         | Light system |
| Degree of protection (IP) | IP20         |