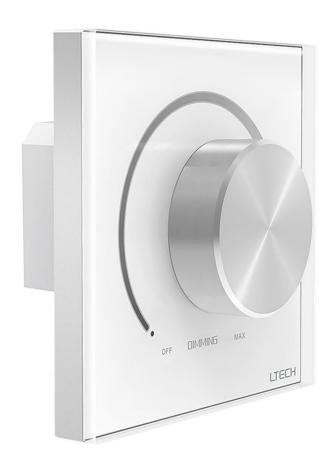

### **TENDER TEXT**

1 channel LED dimmer for constant voltage 24VDC. Maximum total output 144W at 24VDC (max. 6A). Input voltage 12-24VDC. Dim2Warm. Protection class IP20. Dimensions LxWxH = 86x86x50mm BILTON LEDON Technology BL DTW Controller Article 171214 The controller BL DTW Controller is operated with Switch and is served with a . The controller and has an output voltage of 12-24 V. Dimension (L x W x H):  $86mm \times 86mm \times 50mm$ 