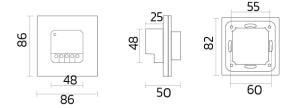

### **TENDER TEXT**

1 channel LED dimmer for constant voltage 24VDC. Maximum total output 144W at 24VDC (max. 6A). Input voltage 12-24VDC. Dim2Warm. Protection class IP20. Dimensions LxWxH = 86x86x50mm BILTON LEDON Technology BL DTW Controller Article 171214 The controller BL DTW Controller is operated with Switch and is served with a . The controller and has an output voltage of 12-24 V. Dimension (L x W x H):  $86mm \times 86mm \times 50mm$ 

#### MECHANICAL DATA

| Material                               | Kunststoff |
|----------------------------------------|------------|
| Width of device [mm]                   | 86         |
| Height of device [mm]                  | 50         |
| Depth of device [mm]                   | 86         |
| Control signal                         | Switch     |
| Type of fastening                      | Einbau     |
| Surface finishing                      | glänzend   |
| Suitable for degree of protection (IP) | IP20       |

### PACKAGING INFORMATION

| EAN                   | 4250716942064 |
|-----------------------|---------------|
| Article no.           | 171214        |
| Net weight [g]        | 185.9         |
| Gross weight [g]      | 230.8         |
| Gross width [mm]      | 105.0         |
| Gross height [mm]     | 65.0          |
| Gross length [mm]     | 105.0         |
| Customs tariff number | 85371098      |
| Net width [mm]        | 86.0          |
| Net height [mm]       | 50            |
| Net length [mm]       | 86            |
| State of origin       | CN            |