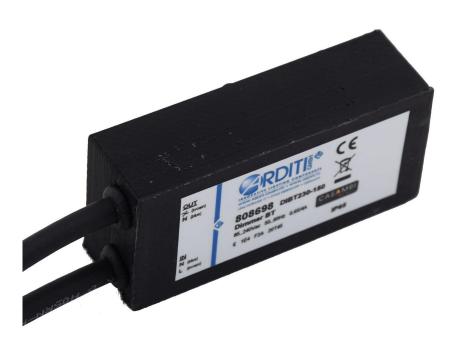

## **TENDER TEXT**

Trailing-edge phase dimmer, Casambi, black plastic, IP65 BILTON LEDON Technology BL Casambi Outdoor Phases Article 171945 The controller BL Casambi Outdoor Phases has a Casambi control signal. Furthermore, the controller operates with a nominal voltage of 85-240 V and has a IP65 protection rating. Dimensions (L  $\times$  W  $\times$  H): 24 mm  $\times$  100 mm  $\times$  37 mm

### MECHANICAL DATA

| Material                               | Kunststoff |
|----------------------------------------|------------|
| Width of device [mm]                   | 100        |
| Height of device [mm]                  | 37         |
| Depth of device [mm]                   | 24         |
| Colour                                 | Black      |
| Control signal                         | Casambi    |
| Type of fastening                      | sonstige   |
| Suitable for degree of protection (IP) | IP65       |
| App controll via Bluetooth             | yes        |