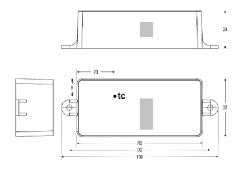

## **TENDER TEXT**

Trailing-edge phase dimmer, Casambi, black plastic, IP65 BILTON LEDON Technology BL Casambi Outdoor Phases Article 171945 The controller BL Casambi Outdoor Phases has a Casambi control signal. Furthermore, the controller operates with a nominal voltage of 85-240 V and has a IP65 protection rating. Dimensions (L  $\times$  W  $\times$  H): 24 mm  $\times$  100 mm  $\times$  37 mm

### MECHANICAL DATA

| Material                               | Kunststoff |
|----------------------------------------|------------|
| Width of device [mm]                   | 100        |
| Height of device [mm]                  | 37         |
| Depth of device [mm]                   | 24         |
| Colour                                 | Black      |
| Control signal                         | Casambi    |
| Type of fastening                      | sonstige   |
| Suitable for degree of protection (IP) | IP65       |
| App controll via Bluetooth             | yes        |