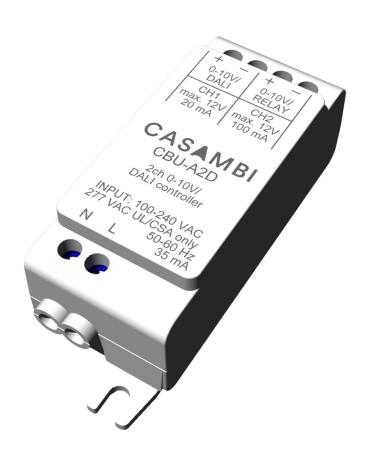

## **TENDER TEXT**

Dimmer, DALI/0-10V, white plastic, Casambi, mesh network, IP20 BILTON LEDON Technology BL Casambi Dimmer 2PH Article 171943 The controller BL Casambi Dimmer 2PH is operated with Casambi . The controller and has an output voltage of 100 - 240 V . Dimension (L x W x H): 76 mm x 26 mm x 23 mm

### MECHANICAL DATA

| Material                               | Kunststoff |
|----------------------------------------|------------|
| Width of device [mm]                   | 26         |
| Height of device [mm]                  | 23         |
| Depth of device [mm]                   | 76         |
| Mounting method                        | sonstige   |
| Colour                                 | White      |
| Control signal                         | Casambi    |
| Type of fastening                      | sonstige   |
| Core cross section [mm²]               | 0,5 - 1,5  |
| Suitable for degree of protection (IP) | IP20       |
| App controll via Bluetooth             | yes        |

## **ELECTRICAL DATA**

| Voltage type                               | AC        |
|--------------------------------------------|-----------|
| Number of channels                         | 6         |
| Frequency [Hz]                             | 50 / 60   |
| Control signal                             | Casambi   |
| Nominal voltage [V]                        | 100 - 240 |
| Standby power consumption (solstandby) [W] | 0.5       |

## CONNECTION

| Connection type          | Steckklemme |
|--------------------------|-------------|
| Number of channels       | 6           |
| Core cross section [mm²] | 0,5 - 1,5   |