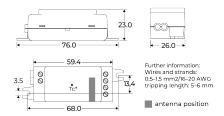

## **TENDER TEXT**

Dimmer, DALI/0-10V, white plastic, Casambi, mesh network, IP20 BILTON LEDON Technology BL Casambi Dimmer 2PH Article 171943 The controller BL Casambi Dimmer 2PH is operated with Casambi . The controller and has an output voltage of 100 - 240 V . Dimension (L x W x H): 76 mm x 26 mm x 23 mm

### MECHANICAL DATA

| Material                               | Kunststoff |
|----------------------------------------|------------|
| Width of device [mm]                   | 26         |
| Height of device [mm]                  | 23         |
| Depth of device [mm]                   | 76         |
| Mounting method                        | sonstige   |
| Colour                                 | White      |
| Control signal                         | Casambi    |
| Type of fastening                      | sonstige   |
| Core cross section [mm²]               | 0,5 - 1,5  |
| Suitable for degree of protection (IP) | IP20       |
| App controll via Bluetooth             | yes        |