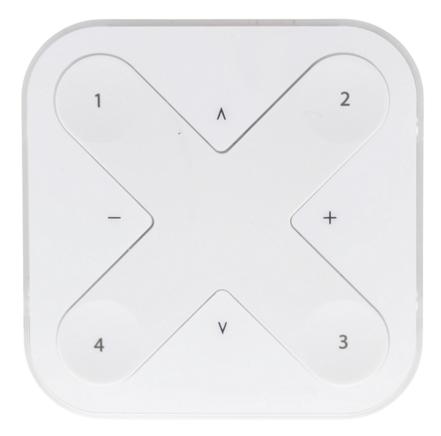

#### **BL Casambi control element for LED strip white** Article no.: 171933

# Casambi controls

BL Casambi control element for LED strip white

Article no.: 171933

### MECHANICAL DATA

| Material                               | Kunststoff   |
|----------------------------------------|--------------|
| Width of device [mm]                   | 90           |
| Height of device [mm]                  | 90           |
| Depth of device [mm]                   | 12           |
| Mounting method                        | Module frame |
| Colour                                 | White        |
| Control signal                         | Casambi      |
| Type of fastening                      | Magnet       |
| Applicable with movement sensor        | nein         |
| Applicable with transmission button    | yes          |
| Applicable with infrared button        | nein         |
| Applicable with presence indicator     | nein         |
| Applicable with button                 | nein         |
| Surface finishing                      | matt         |
| Suitable for degree of protection (IP) | IP20         |

#### Control signal

Casambi

SAFETY INFORMATION: Read the safety and installation instructions carefully and completely before commissioning. The operating instructions can be found at: www.better-light.at