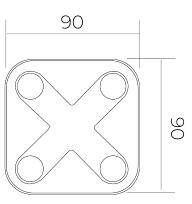

### TENDER TEXT

Wireless switch and remote control in one device, Casambi, incl. mounting plate, white, incl. CR2430 lithium coin battery BILTON LEDON Technology Casambi controls Article 171933 The controller Casambi controls is operated with Casambi and is served with a Funk. The controller and has an output voltage of .The power dissipation in stand-by is . Dimension (L x W x H): 12 mm x 90 mm x 90 mm

### MECHANICAL DATA

| Material                               | Kunststoff   |
|----------------------------------------|--------------|
| Width of device [mm]                   | 90           |
| Height of device [mm]                  | 90           |
| Depth of device [mm]                   | 12           |
| Mounting method                        | Module frame |
| Colour                                 | White        |
| Control signal                         | Casambi      |
| Type of fastening                      | Magnet       |
| Applicable with movement sensor        | nein         |
| Applicable with transmission button    | yes          |
| Applicable with infrared button        | nein         |
| Applicable with presence indicator     | nein         |
| Applicable with button                 | nein         |
| Surface finishing                      | matt         |
| Suitable for degree of protection (IP) | IP20         |