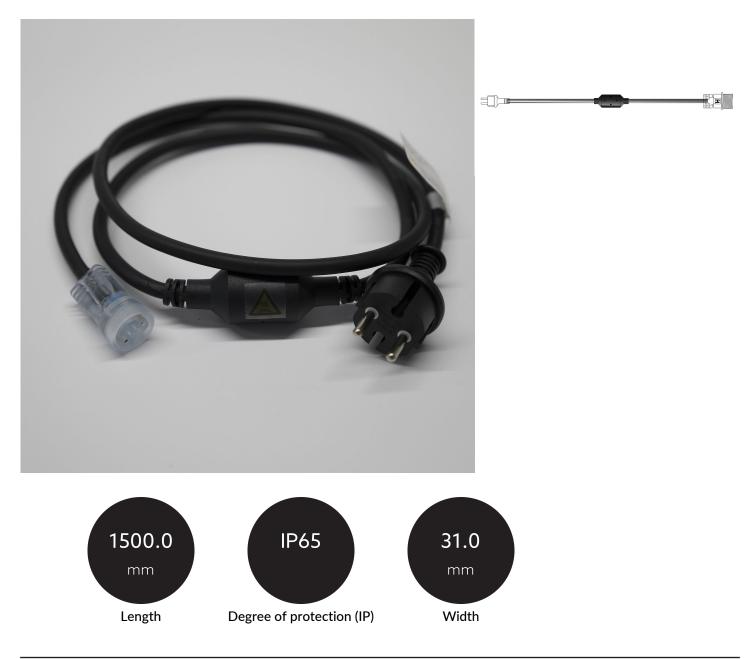

### TENDER TEXT

Cable 800W for high-voltage LED light tube, IP65, length 1.5 m with connector, rectifier and 230V plug Cable 150W for high-voltage LED light tube, IP65, length 1.5 m with connector, rectifier and 230V plug BILTON LEDON Technology Cable for LED Strip 800W Article 171742 The Cable for LED Strip 800W consists of PVC and serves as Netzanschlussleitung . Dimensions (L x W x H): 1500.0 mm x x 31.0 mm

#### MECHANICAL DATA

| Width [mm]                | 31.0                 |
|---------------------------|----------------------|
| Length [mm]               | 1500.0               |
| Height [mm]               | 31.0                 |
| Type of accessory         | Netzanschlussleitung |
| Degree of protection (IP) | IP65                 |