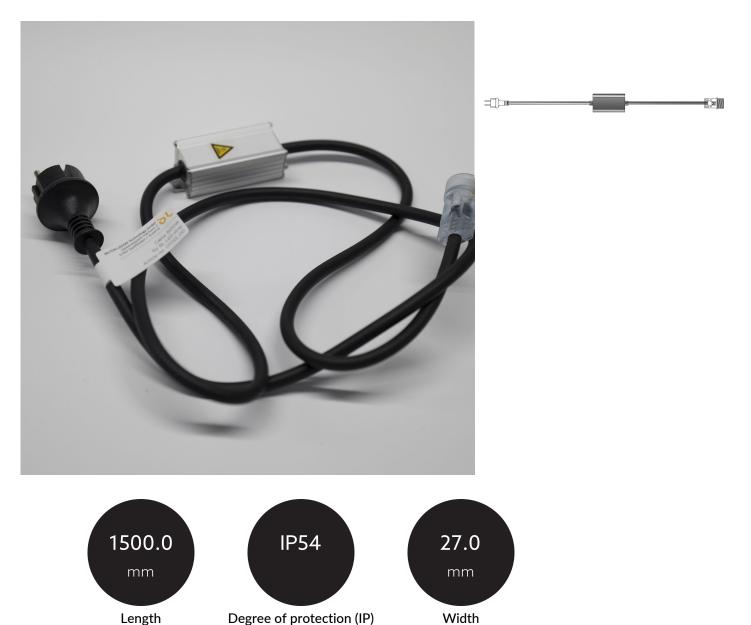

### **TENDER TEXT**

Cable 1500W for high-voltage LED light tube, IP65, length 1.5 m with connector, rectifier and 230V plug LED strip High Eficiency 880 lm/m BILTON LEDON Technology Cable for LED Strip 1500W Article 171743 The Cable for LED Strip 1500W consists of PVC and serves as Netzanschlussleitung . Dimensions (L  $\times$  W  $\times$  H): 1500.0 mm  $\times$  35.0 mm

#### MECHANICAL DATA

| Width [mm]                | 27.0                 |
|---------------------------|----------------------|
| Length [mm]               | 1500.0               |
| Height [mm]               | 35.0                 |
| Type of accessory         | Netzanschlussleitung |
| Degree of protection (IP) | IP54                 |