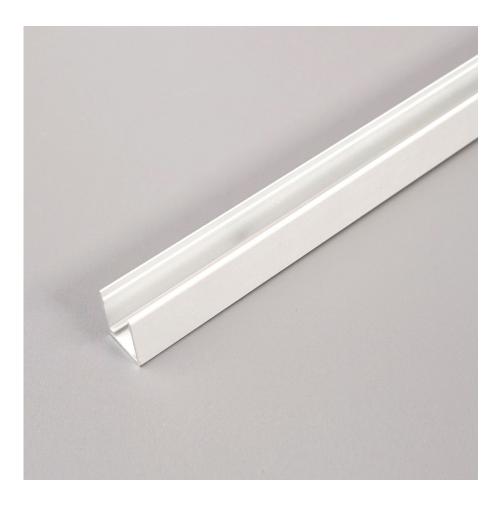

# Mounting profile for NEON Side

 $\,$  BL built-up profile aluminium silver for Neon Side 1000mm

Article no.: 171865

## Mounting profile for NEON Side

#### BL built-up profile aluminium silver for Neon Side 1000mm

Article no.: 171865