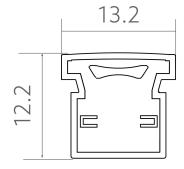

### TENDER TEXT

LED end cap set for AIR TOP, white plastic, incl. adhesive, L  $4.2 \times W$   $13.2 \times H$  12.2 mm BILTON LEDON TechnologyEndcap set AIR TOP AT001 Article 170889 The Endcap set AIR TOP AT001 consists of Kunststoff and has a White . Easy installation via to the profile. Dimension (L x W x H):  $4.2 \text{ mm} \times 13.2 \text{ mm} \times 13.2$ 

#### MECHANICAL DATA

| Material            | Kunststoff  |
|---------------------|-------------|
| Width [mm]          | 13.2        |
| Length [mm]         | 4.2         |
| Covering width [mm] | 13.2        |
| Colour              | White       |
| Model               | Endkappe    |
| Suitable for        | sonstige    |
| Surfacetreatment    | unbehandelt |

#### PACKAGING INFORMATION

| EAN                   | 4250716933086 |
|-----------------------|---------------|
| Article no.           | 170889        |
| Gross width [mm]      | 13.2          |
| Gross height [mm]     | 12.2          |
| Gross length [mm]     | 4.2           |
| Customs tariff number | 853890000     |
| Net width [mm]        | 13.2          |
| Net height [mm]       | 12.2          |
| Net length [mm]       | 4.2           |
| State of origin       | CN            |