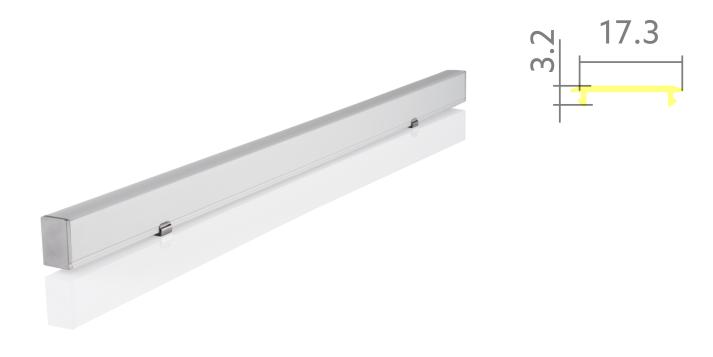

### **TENDER TEXT**

BL Cover YT satined flat  $160x160^{\circ}$  58% PMMA L6000xB17,3xH3,2mm BILTON Satined cover YX01 Article 170418 The Satined cover YX01 cover can be combined with all profiles from the YT family. The cover consists of Kunststoff and has a satiniert finish with a transmittance degree of 58 %. Easy installation via into the profile. Dimension (L x W x H): 6000.0 mm x 17.3 mm x 3.2 mm Please note that cutting tolerances of +/- 2mm may occur.

#### MECHANICAL DATA

| Material                                                   | Kunststoff       |
|------------------------------------------------------------|------------------|
| Width [mm]                                                 | 17.3             |
| Length [mm]                                                | 6000.0           |
| Covering width [mm]                                        | 17.3             |
| Colour                                                     | White            |
| Model                                                      | Lengthwise cover |
| Suitable for                                               | U - Profil       |
| Inflammability class of insulation material acc. with UL94 | НВ               |
| Surfacetreatment                                           | satiniert        |

### PACKAGING INFORMATION

| EAN                   | 4250716913385 |
|-----------------------|---------------|
| Article no.           | 170418        |
| Net weight [g]        | 72            |
| Gross weight [g]      | 72            |
| Gross width [mm]      | 17.3          |
| Gross height [mm]     | 3.2           |
| Gross length [mm]     | 6000.0        |
| Customs tariff number | 94054231      |
| Net width [mm]        | 17.3          |
| Net height [mm]       | 3.2           |
| Net length [mm]       | 6000          |
| State of origin       | IT            |