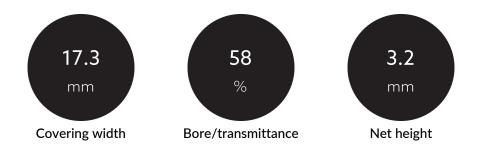

#### MECHANICAL DATA

| Material                                                   | Kunststoff       |
|------------------------------------------------------------|------------------|
| Width [mm]                                                 | 17.3             |
| Length [mm]                                                | 6000.0           |
| Covering width [mm]                                        | 17.3             |
| Colour                                                     | White            |
| Model                                                      | Lengthwise cover |
| Suitable for                                               | U - Profil       |
| Inflammability class of insulation material acc. with UL94 | НВ               |
| Surfacetreatment                                           | satiniert        |

## TEMPERATURE TECHNICAL DATA

| Ambient/storage temperature [°C] | + 10 + 50 |
|----------------------------------|-----------|
| Thermal conductivity             | 70        |
| Bore/transmittance [%]           | 58        |

### PACKAGING INFORMATION

| EAN                   | 4250716913385 |
|-----------------------|---------------|
| Article no.           | 170418        |
| Net weight [g]        | 72            |
| Gross weight [g]      | 72            |
| Gross width [mm]      | 17.3          |
| Gross height [mm]     | 3.2           |
| Gross length [mm]     | 6000.0        |
| Customs tariff number | 94054231      |
| Net width [mm]        | 17.3          |
| Net height [mm]       | 3.2           |
| Net length [mm]       | 6000          |
| State of origin       | IT            |