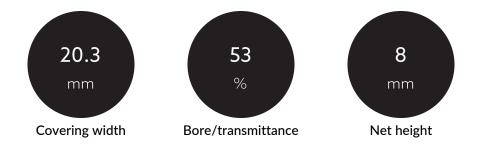

#### MECHANICAL DATA

| Material            | Kunststoff       |
|---------------------|------------------|
| Width [mm]          | 20.3             |
| Length [mm]         | 2000.0           |
| Covering width [mm] | 20.3             |
| Colour              | White            |
| Model               | Lengthwise cover |
| Suitable for        | U - Profil       |

### TEMPERATURE TECHNICAL DATA

Bore/transmittance [%] 53

#### PACKAGING INFORMATION

| EAN                   | 4250716913422 |
|-----------------------|---------------|
| Article no.           | 170371        |
| Net weight [g]        | 103           |
| Gross weight [g]      | 103           |
| Gross width [mm]      | 20.3          |
| Gross height [mm]     | 8.0           |
| Gross length [mm]     | 2000.0        |
| Customs tariff number | 39169050      |
| Net width [mm]        | 20.3          |
| Net height [mm]       | 8             |
| Net length [mm]       | 2000          |
| State of origin       | DE            |