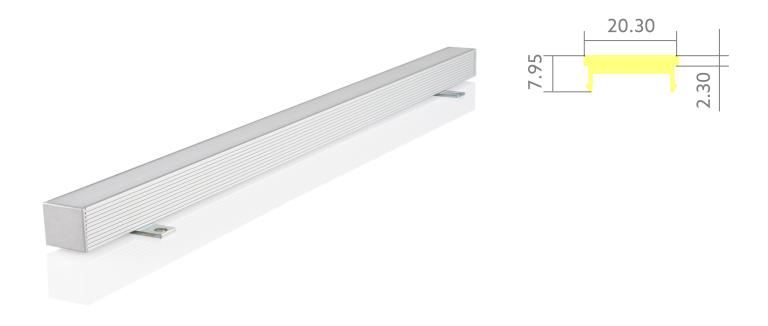

### TENDER TEXT

BILTON Cover UT satined flat  $160x160^{\circ}$  53% PMMA L2000xB20,3xH8mm BILTON Satined cover UX01 Article 170371 The Satined cover UX01 cover can be combined with all profiles from the UT family. The cover consists of Kunststoff and has a finish with a transmittance degree of 53 %. Easy installation via into the profile. Dimension (L x W x H): 2000.0 mm x 20.3 mm x Please note that cutting tolerances of +/- 2mm may occur.

#### MECHANICAL DATA

| Material            | Kunststoff       |
|---------------------|------------------|
| Width [mm]          | 20.3             |
| Length [mm]         | 2000.0           |
| Covering width [mm] | 20.3             |
| Colour              | White            |
| Model               | Lengthwise cover |
| Suitable for        | U - Profil       |