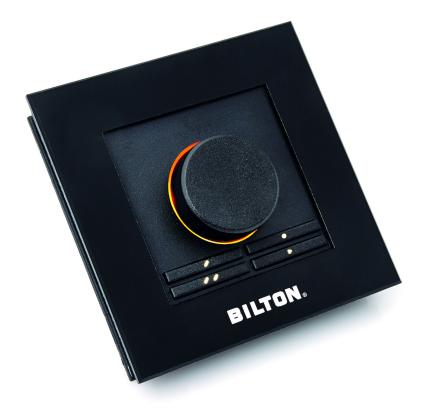

## **TENDER TEXT**

BILTON BASE Jogwheel 12-24VDC surface-mounted EnOcean 32 TN IP20 BILTON BASE Jogwheel Article 101633 The controller BASE Jogwheel is operated with enOcean and is served with a Dreh-/Druckknopf . The controller and has an output voltage of 24 V . The power dissipation in stand-by is . Dimension (L x W x H): 95 mm x 95 mm x 15 mm

## **TOP-FEATURES**

//\_\_ Jog wheel for one light circuit

//\_\_ Two scenes can be stored

//\_\_ The speed of the colour circuit can be regulated

//\_\_ Dimming possible