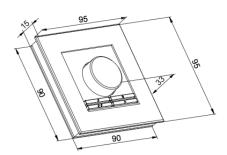

## **TENDER TEXT**

BILTON BASE Jogwheel 12-24VDC surface-mounted EnOcean 32 TN IP20 BILTON BASE Jogwheel Article 101633 The controller BASE Jogwheel is operated with enOcean and is served with a Dreh-/Druckknopf . The controller and has an output voltage of 24 V . The power dissipation in stand-by is . Dimension (L x W x H): 95 mm x 95 mm x 15 mm

## MECHANICAL DATA

| Kunststoff               |
|--------------------------|
| 95                       |
| 15                       |
| 95                       |
| Aufputz                  |
| Black                    |
| sonstige                 |
| enOcean                  |
| Duroplast                |
| Befestigung mit Schraube |
| yes                      |
| nein                     |
| nein                     |
| yes                      |
| yes                      |
| yes                      |
| glänzend                 |
| IP20                     |
|                          |

# PACKAGING INFORMATION

| EAN                   | 4250716904741 |
|-----------------------|---------------|
| Article no.           | 101633        |
| Net weight [g]        | 116           |
| Gross weight [g]      | 178           |
| Gross width [mm]      | 124.0         |
| Gross height [mm]     | 47.0          |
| Gross length [mm]     | 166.0         |
| Customs tariff number | 85423190      |
| Net width [mm]        | 95.0          |
| Net height [mm]       | 15            |
| Net length [mm]       | 95            |